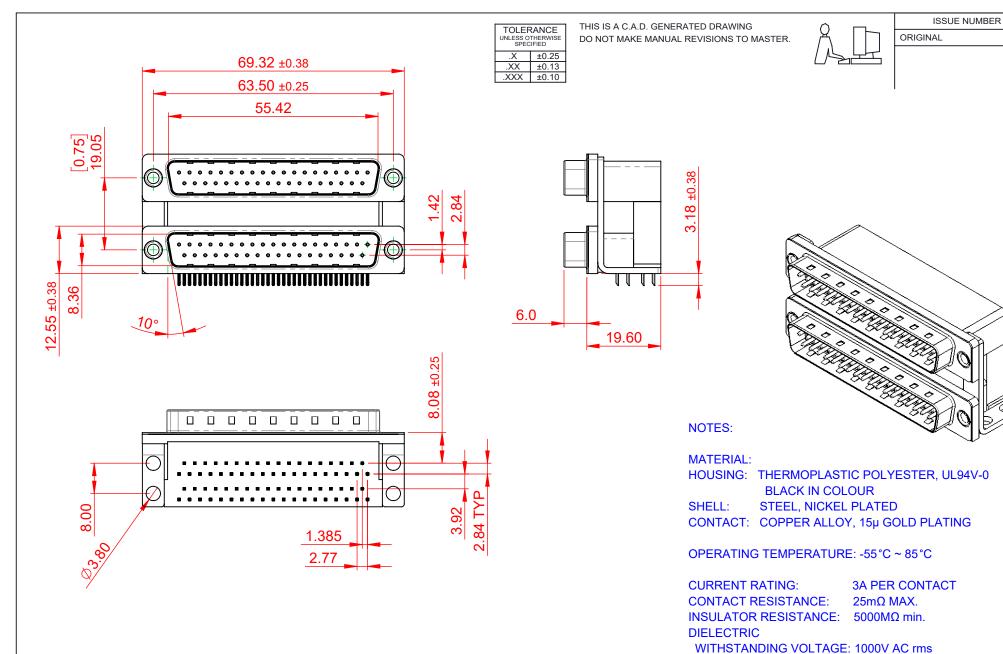

661 SERIES D-SUB CONNECTOR

YOUR CONNECTION TO QUALITY & SERVICE

EDAC INC TORONTO, ONTARIO CANADA

THESE DRAWINGS AND SPECIFICATIONS ARE THE PROPERTY OF EDAC INC..AND SHALL NOT BE REPRODUCED, OR COPIED OR USED AS THE BASIS FOR THE MANUFACTURE OR SALE OF APPARATUS WITHOUT WRITTEN PERMISSION.

| SW REFERENCE NO.: 661 ASSEMBLY  |                    |
|---------------------------------|--------------------|
| DRAWN: C.B                      | DATE: AUG. 01/2018 |
| CHECKED:                        | DATE:              |
| SCALE: 1:1                      | SHEET 1 OF 1       |
| DRAWING NUMBER: 661-037-364-007 |                    |

661-037-364-007

PART NUMBER:

THIS SERIES FULLY CONFORMS TO THE EUROPEAN UNION DIRECTIVES 2011/65/EU FOR RoHS COMPLIANCY.