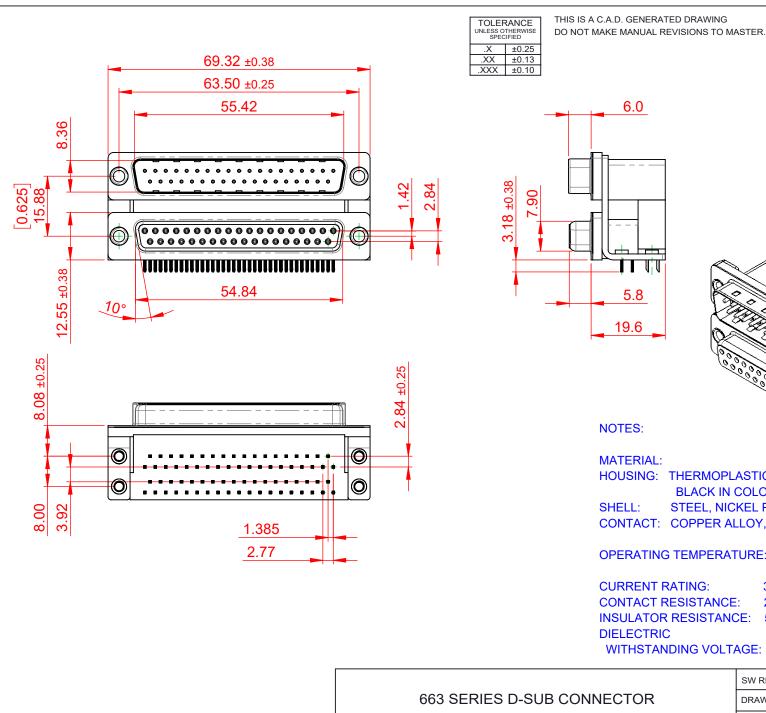

**ISSUE NUMBER** 

(1)

ORIGINAL

HOUSING: THERMOPLASTIC POLYESTER, UL94V-0, **BLACK IN COLOUR** STEEL, NICKEL PLATED CONTACT: COPPER ALLOY, 30µ GOLD PLATING

OPERATING TEMPERATURE: -55°C ~ 85°C

**CURRENT RATING: 3A PER CONTACT** CONTACT RESISTANCE:  $25m\Omega$  MAX. **INSULATOR RESISTANCE:** 5000MΩ min. DIELECTRIC WITHSTANDING VOLTAGE: 1000V AC rms

|                            |                                                                                                                                                                                                                | -                         |                                |           |                    |   |    |       |  |
|----------------------------|----------------------------------------------------------------------------------------------------------------------------------------------------------------------------------------------------------------|---------------------------|--------------------------------|-----------|--------------------|---|----|-------|--|
|                            |                                                                                                                                                                                                                |                           | SW REFERENCE NO.: 663 ASSEMBLY |           |                    |   |    |       |  |
| 663 SERIES D-SUB CONNECTOR |                                                                                                                                                                                                                | DRAWN: C.B                |                                |           | DATE: AUG. 01/2018 |   |    |       |  |
|                            |                                                                                                                                                                                                                | CHECKED:                  |                                |           | DATE:              |   |    |       |  |
| EDAC INC                   | THESE DRAWINGS AND SPECIFICATIONS<br>ARE THE PROPERTY OF EDAC INC.,AND<br>SHALL NOT BE REPRODUCED,OR COPIED<br>OR USED AS THE BASIS FOR THE<br>MANUFACTURE OR SALE OF APPARATUS<br>WITHOUT WRITTEN PERMISSION. | SCALE:                    | (IN C.A.D. 1                   | :1)       | SHEET              | 1 | OF | 1     |  |
| TORONTO, ONTARIO<br>CANADA |                                                                                                                                                                                                                | DRAWING NUMBER: 663-037-6 |                                |           | 664-054            |   |    | ISSUE |  |
| TION TO QUALITY & SERVICE  |                                                                                                                                                                                                                | PART NUN                  | /BER:                          | 663-037-6 | 64-054             |   |    | 1     |  |