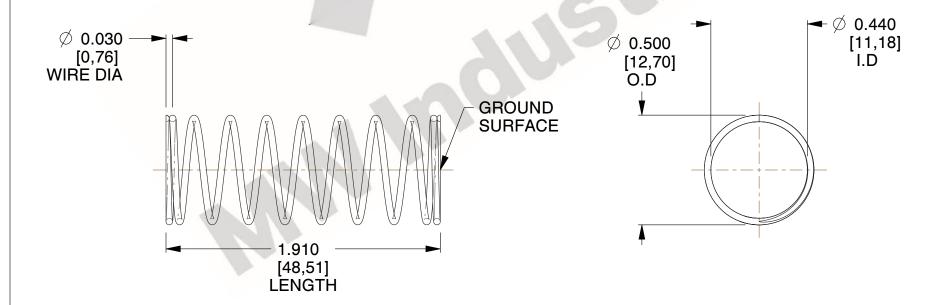

## **NOTES:**

1. Material : Music Wire 2. Finish : Glod Irridite

3. Ends: Closed and Ground

4. Total Coils: 10.000

5. Sugg. Max. Deflection: 0.680 (in)6. Sugg. Max. Load: 2.300 (lbs)

7. All Drawing Dimensions are in Inches [mm]