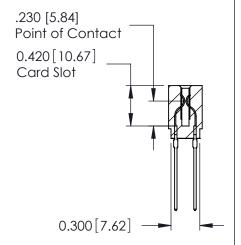

THIS IS A C.A.D. GENERATED DRAWING DO NOT MAKE MANUAL REVISIONS TO MASTER.

ISSUE NUMBER

ORIGINAL

Contact Information
541-Wire Wrap, Regular Point - Tail LG.=.750(19.05)
.100" (2.54mm) Contact Spacing x .200" (5.08mm) Row Spacing