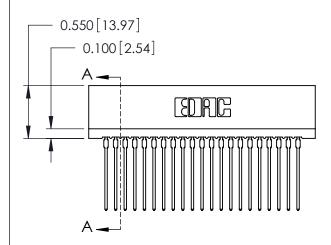

725-ENG MASTER

725-ENG MASTER

DATE: AUG31/09

OF 1

**ISSUE** 

SHEET 1

ACAD REFERENCE NO. 725 Series Ultra-Mate Card Edge Connector - Press Fit J.LEE DRAWN: Part Number: 725-042-541-201 SEGTION A-A CHECKED: SCALE: **EDAC INC** THESE DRAWINGS AND SPECIFICATIONS ARE THE PROPERTY OF EDAC INC., AND TORONTO, ONTARIO SHALL NOT BE REPRODUCED, OR COPIED DRAWING NUMBER CANADA OR USED AS THE BASIS FOR THE