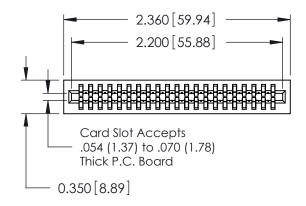

THIS IS A C.A.D. GENERATED DRAWING DO NOT MAKE MANUAL REVISIONS TO MASTER.

ISSUE NUMBER

ORIGINAL

Contact Information
541-Wire Wrap, Regular Point - Tail LG.=.750(19.05)
.100" (2.54mm) Contact Spacing x .200" (5.08mm) Row Spacing