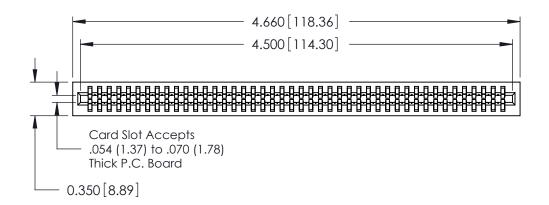

.230 [5.84] Point of Contact 0.420 [10.67] Card Slot 0.300 [7.62]

## SECTION A-A

725 Series Ultra-Mate Card Edge Connector - Press Fit

Part Number: 725-088-520-201

YOUR CONNECTION TO QUALITY & SERVICE

**EDAC INC** TORONTO, ONTARIO CANADA

THESE DRAWINGS AND SPECIFICATIONS ARE THE PROPERTY OF EDAC INC.,AND SHALL NOT BE REPRODUCED, OR COPIED OR USED AS THE BASIS FOR THE MANUFACTURE OR SALE OF APPARATUS WITHOUT WRITTEN PERMISSION.