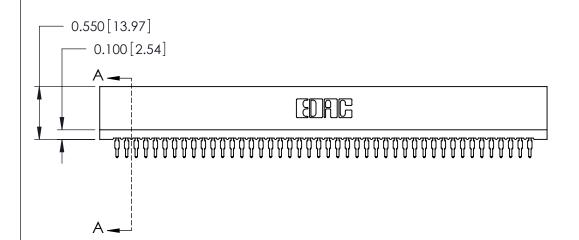

THIS IS A C.A.D. GENERATED DRAWING DO NOT MAKE MANUAL REVISIONS TO MASTER.

ISSUE NUMBER

ORIGINAL

Contact Information
520-P.C. Tail, Regular Point - Tail LG.=.175(4.45)
.100" (2.54mm) Contact Spacing x .200" (5.08mm) Row Spacing

## SECTION A-A

725 Series Ultra-Mate Card Edge Connector - Press Fit

Part Number: 725-088-520-201

YOUR CONNECTION TO QUALITY & SERVICE

**EDAC INC** TORONTO, ONTARIO CANADA

THESE DRAWINGS AND SPECIFICATIONS ARE THE PROPERTY OF EDAC INC.,AND SHALL NOT BE REPRODUCED, OR COPIED OR USED AS THE BASIS FOR THE MANUFACTURE OR SALE OF APPARATUS WITHOUT WRITTEN PERMISSION.