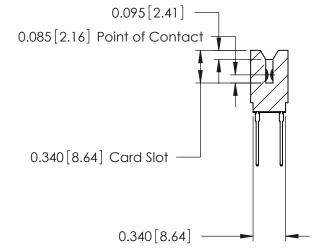

## Contact Information 540-Wire Wrap, Regular Point - Tail LG.=.560(14.22) .125" (3.18mm) Contact Spacing x .250" (6.35mm) Row Spacing

| 746 Series Ultra-Mate Card Edge Connector - Press Fit                 |                                                                                                                                                                                                 |                | ACAD REFERENCE NO. 746 |                 | 746-ENG MASTER |  |
|-----------------------------------------------------------------------|-------------------------------------------------------------------------------------------------------------------------------------------------------------------------------------------------|----------------|------------------------|-----------------|----------------|--|
|                                                                       |                                                                                                                                                                                                 | DRAWN:         | J.LEE                  | DATE: AUG 20/09 |                |  |
| Part Number: 746-034-540-606                                          |                                                                                                                                                                                                 | CHECKED:       |                        | DATE:           |                |  |
| EDAC INC TORONTO, ONTARIO CANADA YOUR CONNECTION TO QUALITY & SERVICE | THESE DRAWINGS AND SPECIFICATIONS ARE THE PROPERTY OF EDAC INC.,AND SHALL NOT BE REPRODUCED,OR COPIED OR USED AS THE BASIS FOR THE MANUFACTURE OR SALE OF APPARATUS WITHOUT WRITTEN PERMISSION. | SCALE:         |                        | SHEET 1         | OF 1           |  |
|                                                                       |                                                                                                                                                                                                 | DRAWING NUMBER |                        |                 | ISSUE          |  |
|                                                                       |                                                                                                                                                                                                 | 746-ENG MASTER |                        | ₹               | 1              |  |
| TOOK CONNECTION TO QUALITY & SERVICE                                  |                                                                                                                                                                                                 |                |                        |                 |                |  |