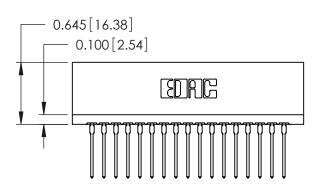

## Contact Information 540-Wire Wrap, Regular Point - Tail LG.=.560(14.22) .125" (3.18mm) Contact Spacing x .250" (6.35mm) Row Spacing

| 746 Series Ultra-Mate Card Edge Connector - Press Fit                 |                                                                                                                                                                                                 |                | ACAD REFERENCE NO. 746 |                 | 746-ENG MASTER |  |
|-----------------------------------------------------------------------|-------------------------------------------------------------------------------------------------------------------------------------------------------------------------------------------------|----------------|------------------------|-----------------|----------------|--|
|                                                                       |                                                                                                                                                                                                 | DRAWN:         | J.LEE                  | DATE: AUG 20/09 |                |  |
| Part Number: 746-034-540-606                                          |                                                                                                                                                                                                 | CHECKED:       |                        | DATE:           |                |  |
| EDAC INC TORONTO, ONTARIO CANADA YOUR CONNECTION TO QUALITY & SERVICE | THESE DRAWINGS AND SPECIFICATIONS ARE THE PROPERTY OF EDAC INC.,AND SHALL NOT BE REPRODUCED,OR COPIED OR USED AS THE BASIS FOR THE MANUFACTURE OR SALE OF APPARATUS WITHOUT WRITTEN PERMISSION. | SCALE:         |                        | SHEET 1         | OF 1           |  |
|                                                                       |                                                                                                                                                                                                 | DRAWING NUMBER |                        |                 | ISSUE          |  |
|                                                                       |                                                                                                                                                                                                 | 746-ENG MASTER |                        | ₹               | 1              |  |
| TOOK CONNECTION TO QUALITY & SERVICE                                  |                                                                                                                                                                                                 |                |                        |                 |                |  |