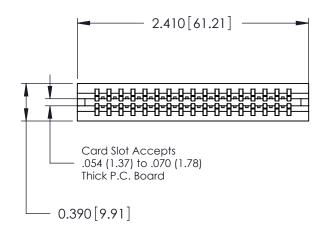

## Contact Information 540-Wire Wrap, Regular Point - Tail LG.=.560(14.22) .125" (3.18mm) Contact Spacing x .250" (6.35mm) Row Spacing

| 746 Series Ultra-Mate Card Edge Connector - Press Fit                 |                                                                                                                                                                                                 |                | ACAD REFERENCE NO. 746 |                 | 746-ENG MASTER |  |
|-----------------------------------------------------------------------|-------------------------------------------------------------------------------------------------------------------------------------------------------------------------------------------------|----------------|------------------------|-----------------|----------------|--|
|                                                                       |                                                                                                                                                                                                 | DRAWN:         | J.LEE                  | DATE: AUG 20/09 |                |  |
| Part Number: 746-034-540-606                                          |                                                                                                                                                                                                 | CHECKED:       |                        | DATE:           |                |  |
| EDAC INC TORONTO, ONTARIO CANADA YOUR CONNECTION TO QUALITY & SERVICE | THESE DRAWINGS AND SPECIFICATIONS ARE THE PROPERTY OF EDAC INC.,AND SHALL NOT BE REPRODUCED,OR COPIED OR USED AS THE BASIS FOR THE MANUFACTURE OR SALE OF APPARATUS WITHOUT WRITTEN PERMISSION. | SCALE:         |                        | SHEET 1         | OF 1           |  |
|                                                                       |                                                                                                                                                                                                 | DRAWING NUMBER |                        |                 | ISSUE          |  |
|                                                                       |                                                                                                                                                                                                 | 746-ENG MASTER |                        | ₹               | 1              |  |
| TOOK CONNECTION TO QUALITY & SERVICE                                  |                                                                                                                                                                                                 |                |                        |                 |                |  |