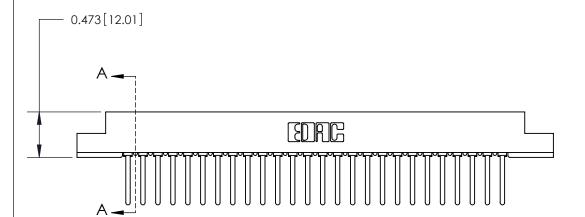

## **Contact Detail**

Wire Wrap .046x.014(1.17x0.36) - Tail LG=.495(12.57) .156 [3.96] Contact Spacing x .200 [5.08] Row Spacing

- 4.366[110.90] -4.220 [107.19] — 0.343[8.71]

**SECTION A-A** 

.175 [4.45] Point of Contact (Measured from bottom of Card Slot)

> Card Slot Accepts .054 [1.37] to .070 [1.78] Thick P.C. Board

See Accompanying Page for:

**Contact Bend Details** 

807/857 Series High Temp Card Edge Connector Part Number: 807-026-441-107

YOUR CONNECTION TO QUALITY & SERVICE