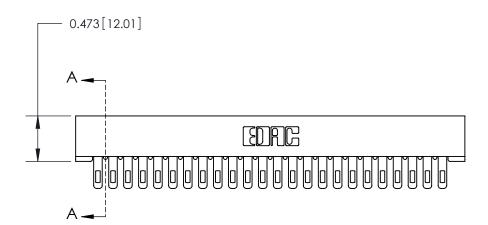

**Mounting Option** 

No Mounting Lugs

## **Contact Detail**

Wire Hole .087x.013(2.21x0.33) - Tail LG .282(7.16) .156 [3.96] Contact Spacing x .200 [5.08] Row Spacing

- 4.054[102.97] -- 3.908[99.26] -0.343[8.71]

**SECTION A-A** 

.095 [2.41] Point of Contact (Measured from bottom of Card Slot)

Card Slot Accepts .054 [1.37] to .070 [1.78] Thick P.C. Board

**See Accompanying Page for:** 

**Contact Bend Details** 

| 807/857 Series High Temp Card Edge Connector |
|----------------------------------------------|
| Part Number: 807-048-400-201                 |