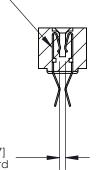

## **Contact Detail**

Extender Board Bend (Code 522 Contacts)

.156 [3.96] Contact Spacing x .200 [5.08] Row Spacing

- 4.990 [126.75] 4.844 [123.04] - 0.500 [12.70] - 0.473 [12.01] EDRG

**SECTION A-A** 

.095 [2.41] Point of Contact (Measured from bottom of Card Slot)

Card Slot Accepts .054 [1.37] to .070 [1.78] Thick P.C. Board

**See Accompanying Page for:** 

**Contact Bend Details** 

807/857 Series High Temp Card Edge Connector Part Number: 807-060-460-201

YOUR CONNECTION TO QUALITY & SERVICE WITHOUT WRITTEN PERMISSION.