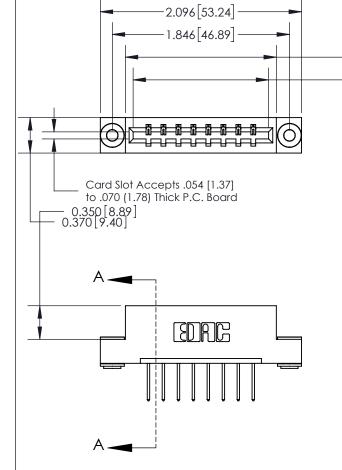

ISSUE NUMBER

ORIGINAL

SECTION A-A 0.388 [9.86] Card Slot .160 [4.06] Point of Contact-

## 833 Series High Temp Card Edge Connector Part Number: 833-008-523-103

YOUR CONNECTION TO QUALITY & SERVICE

1.573 [39.95] 1.412[35.86]

> **EDAC INC** TORONTO, ONTARIO CANADA

THESE DRAWINGS AND SPECIFICATIONS ARE THE PROPERTY OF EDAC INC.,AND SHALL NOT BE REPRODUCED, OR COPIED OR USED AS THE BASIS FOR THE MANUFACTURE OR SALE OF APPARATUS WITHOUT WRITTEN PERMISSION.

| DRAWN: J.LEE   | DATE: OCT. 14/09 |               |  |
|----------------|------------------|---------------|--|
| CHECKED:       | DATE:            |               |  |
| SCALE: NTS     | SHEET            | 1 <b>OF</b> 3 |  |
| DRAWING NUMBER |                  | ISSUE         |  |
| 833 Assembly   |                  | 1             |  |