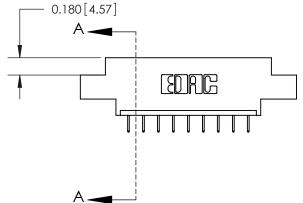

833 Series High Temp Card Edge Connector Part Number: 833-009-524-602

**EDAC INC** TORONTO, ONTARIO CANADA

THESE DRAWINGS AND SPECIFICATIONS ARE THE PROPERTY OF EDAC INC.,AND SHALL NOT BE REPRODUCED, OR COPIED OR USED AS THE BASIS FOR THE MANUFACTURE OR SALE OF APPARATUS WITHOUT WRITTEN PERMISSION.

| ACAD REFERENCE NO. | 833 ENG MASTER   |  |  |
|--------------------|------------------|--|--|
| DRAWN: J.LEE       | DATE: OCT. 14/09 |  |  |
| CHECKED:           | DATE:            |  |  |
| SCALE: NTS         | SHEET 1 OF 3     |  |  |
| DRAWING NUMBER     | ISSUE            |  |  |
| 833 Assembly       | 1                |  |  |