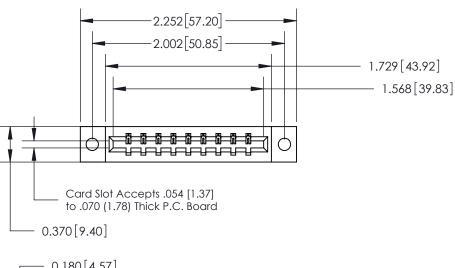

## **Contact Detail**

524-P.C. Tail .018 Sq.(0.46 Sq.) - Tail LG=.175(4.45)

.156 [3.96] Contact Spacing x .200 [5.08] Row Spacing

**See Accompanying Page for:** 

- **Bend Detail**
- **Mounting Options**

THIS IS A C.A.D. GENERATED DRAWING DO NOT MAKE MANUAL REVISIONS TO MASTER.

833 Series High Temp Card Edge Connector Part Number: 833-009-524-602

**EDAC INC** TORONTO, ONTARIO CANADA

THESE DRAWINGS AND SPECIFICATIONS ARE THE PROPERTY OF EDAC INC.,AND SHALL NOT BE REPRODUCED, OR COPIED OR USED AS THE BASIS FOR THE MANUFACTURE OR SALE OF APPARATUS WITHOUT WRITTEN PERMISSION.

| ACAD REFERENCE NO. | 833 ENG MASTER   |  |  |
|--------------------|------------------|--|--|
| DRAWN: J.LEE       | DATE: OCT. 14/09 |  |  |
| CHECKED:           | DATE:            |  |  |
| SCALE: NTS         | SHEET 1 OF 3     |  |  |
| DRAWING NUMBER     | ISSUE            |  |  |
| 833 Assembly       | 1                |  |  |