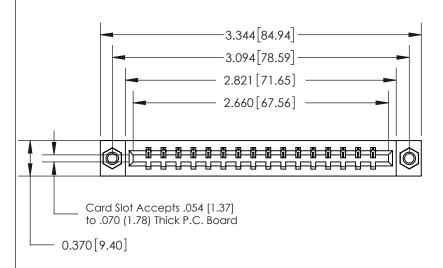

ISSUE NUMBER ORIGINAL

SECTION A-A 0.388 [9.86] Card Slot .160 [4.06] Point of Contact-

## **See Accompanying Page for:**

- **Bend Detail**
- **Mounting Options**

833 Series High Temp Card Edge Connector Part Number: 833-016-524-607

**EDAC INC** TORONTO, ONTARIO CANADA

THESE DRAWINGS AND SPECIFICATIONS ARE THE PROPERTY OF EDAC INC.,AND SHALL NOT BE REPRODUCED, OR COPIED OR USED AS THE BASIS FOR THE MANUFACTURE OR SALE OF APPARATUS WITHOUT WRITTEN PERMISSION.