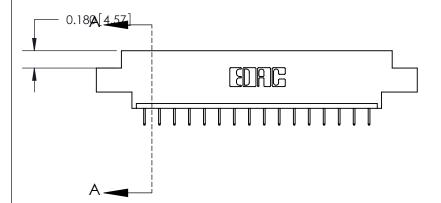

833 Assembly

ORIGINAL (1)

ORIGINAL

| 833 Series High Temp Card Edge Connector<br>Contact Bend Detail |                                                                                                                                                              | ACAD REFERENCE NO. | 833 ENC          | MASTER        |
|-----------------------------------------------------------------|--------------------------------------------------------------------------------------------------------------------------------------------------------------|--------------------|------------------|---------------|
|                                                                 |                                                                                                                                                              | DRAWN: J.LEE       | DATE: OCT. 14/09 |               |
|                                                                 |                                                                                                                                                              | CHECKED: DATE:     |                  |               |
| EDAC INC                                                        | TORONTO, ONTARIO CANADA  ARE THE PROPERTY OF EDAC INC., AND SHALL NOT BE REPRODUCED, OR COPIED OR USED AS THE BASIS FOR THE MANUFACTURE OR SALE OF APPARATUS | SCALE: NTS         | SHEET 2          | 2 <b>OF</b> 3 |
|                                                                 |                                                                                                                                                              | DRAWING NUMBER     |                  | ISSUE         |
| CANADA YOUR CONNECTION TO QUALITY & SERVICE                     |                                                                                                                                                              | 833 Assembly       |                  | 1             |