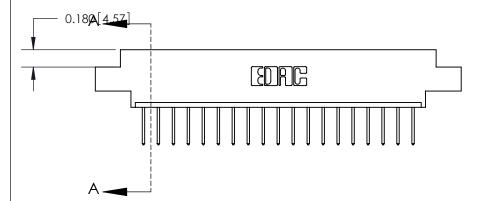

SECTION A-A

ORIGINAL (1)

ORIGINAL

| 833 Series High Temp Card Edge Connector<br>Contact Bend Detail |                                                                                                                                                                                                 | ACAD REFERENCE NO. | 833 ENG MASTER   |               |
|-----------------------------------------------------------------|-------------------------------------------------------------------------------------------------------------------------------------------------------------------------------------------------|--------------------|------------------|---------------|
|                                                                 |                                                                                                                                                                                                 | DRAWN: J.LEE       | DATE: OCT. 14/09 |               |
|                                                                 |                                                                                                                                                                                                 | CHECKED: DATE:     |                  |               |
| TORONTO, ONTARIO CANADA                                         | THESE DRAWINGS AND SPECIFICATIONS ARE THE PROPERTY OF EDAC INC.,AND SHALL NOT BE REPRODUCED,OR COPIED OR USED AS THE BASIS FOR THE MANUFACTURE OR SALE OF APPARATUS WITHOUT WRITTEN PERMISSION. | SCALE: NTS         | SHEET 2          | 2 <b>OF</b> 3 |
|                                                                 |                                                                                                                                                                                                 | DRAWING NUMBER     |                  | ISSUE         |
|                                                                 |                                                                                                                                                                                                 | 833 Assembly       |                  | 1             |