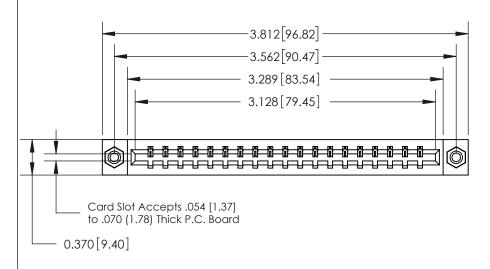

## **Contact Detail**

523-P.C. Tail .025 Sq.(0.64 Sq.) - Tail LG=.390(9.91)

.156 [3.96] Contact Spacing x .200 [5.08] Row Spacing

See Accompanying Page for:

THIS IS A C.A.D. GENERATED DRAWING DO NOT MAKE MANUAL REVISIONS TO MASTER.

## 0.388 [9.86] Card Slot .160 [4.06] Point of Contact-

## 833 Series High Temp Card Edge Connector Part Number: 833-019-523-608

**Bend Detail Mounting Options** 

YOUR CONNECTION TO QUALITY & SERVICE

**EDAC INC** TORONTO, ONTARIO CANADA

THESE DRAWINGS AND SPECIFICATIONS ARE THE PROPERTY OF EDAC INC.,AND SHALL NOT BE REPRODUCED, OR COPIED OR USED AS THE BASIS FOR THE MANUFACTURE OR SALE OF APPARATUS WITHOUT WRITTEN PERMISSION.