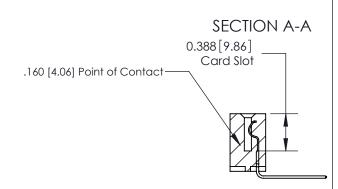

**See Accompanying Page for:** 

- **Bend Detail**
- **Mounting Options**

833 Series High Temp Card Edge Connector Part Number: 833-022-559-101

**EDAC INC** TORONTO, ONTARIO CANADA

THESE DRAWINGS AND SPECIFICATIONS ARE THE PROPERTY OF EDAC INC.,AND SHALL NOT BE REPRODUCED, OR COPIED OR USED AS THE BASIS FOR THE MANUFACTURE OR SALE OF APPARATUS WITHOUT WRITTEN PERMISSION.

| ACAD REFERENCE NO. | 833 ENG MASTER   |  |  |
|--------------------|------------------|--|--|
| DRAWN: J.LEE       | DATE: OCT. 14/09 |  |  |
| CHECKED:           | DATE:            |  |  |
| SCALE: NTS         | SHEET 1 OF 3     |  |  |
| DRAWING NUMBER     | ISSUE            |  |  |
| 833 Assembly       | 1                |  |  |