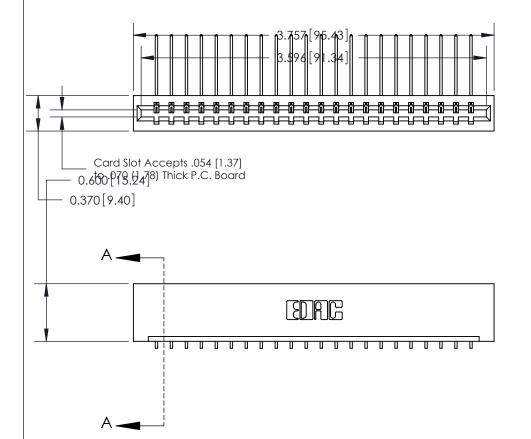

**See Accompanying Page for:** 

- **Bend Detail**
- **Mounting Options**

833 Series High Temp Card Edge Connector Part Number: 833-022-559-101

**EDAC INC** TORONTO, ONTARIO CANADA

THESE DRAWINGS AND SPECIFICATIONS ARE THE PROPERTY OF EDAC INC.,AND SHALL NOT BE REPRODUCED, OR COPIED OR USED AS THE BASIS FOR THE MANUFACTURE OR SALE OF APPARATUS WITHOUT WRITTEN PERMISSION.

| ACAD REFERENCE NO. | 833 ENG MASTER   |  |  |
|--------------------|------------------|--|--|
| DRAWN: J.LEE       | DATE: OCT. 14/09 |  |  |
| CHECKED:           | DATE:            |  |  |
| SCALE: NTS         | SHEET 1 OF 3     |  |  |
| DRAWING NUMBER     | ISSUE            |  |  |
| 833 Assembly       | 1                |  |  |