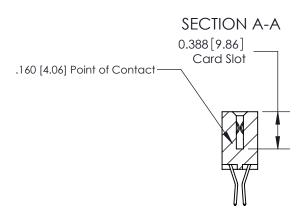

## **Contact Detail**

560-Extender Board Bend (Code 523 Contacts)

.156 [3.96] Contact Spacing x .200 [5.08] Row Spacing

THIS IS A C.A.D. GENERATED DRAWING DO NOT MAKE MANUAL REVISIONS TO MASTER.

ISSUE NUMBER