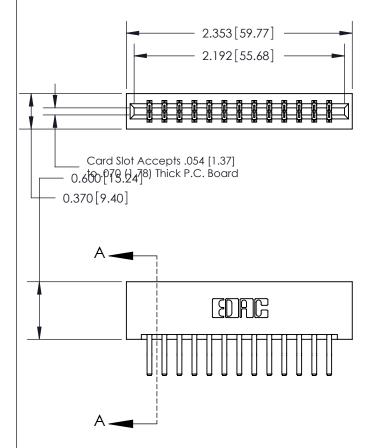

ORIGINAL

**See Accompanying Page for:** 

- **Bend Detail**
- **Mounting Options**

833 Series High Temp Card Edge Connector Part Number: 833-026-560-201

**EDAC INC** TORONTO, ONTARIO CANADA

THESE DRAWINGS AND SPECIFICATIONS ARE THE PROPERTY OF EDAC INC.,AND SHALL NOT BE REPRODUCED, OR COPIED OR USED AS THE BASIS FOR THE MANUFACTURE OR SALE OF APPARATUS WITHOUT WRITTEN PERMISSION.