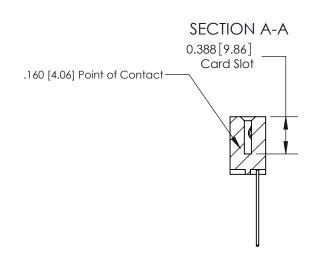

**Mounting Option** 

08-#4-40 Unified Threaded Inserts

THIS IS A C.A.D. GENERATED DRAWING DO NOT MAKE MANUAL REVISIONS TO MASTER.

ORIGINAL (1)

| 833 Series High Temp Card Edge Connector Mounting Options |                                                                                                        | ACAD REFERENCE NO. 833 ENG MASTE DRAWN: J.LEE DATE: OCT. 14/0 |        |       |
|-----------------------------------------------------------|--------------------------------------------------------------------------------------------------------|---------------------------------------------------------------|--------|-------|
| EDAC INC THESE DRAWINGS AND SPECIFICATIONS                | CHECKED:  SCALE: NTS                                                                                   | DATE:                                                         | 3 OF 3 |       |
| TORONTO, ONTARIO CANADA                                   | ARE THE PROPERTY OF EDAC INC.,AND<br>SHALL NOT BE REPRODUCED,OR COPIED<br>OR USED AS THE BASIS FOR THE | DRAWING NUMBER                                                |        | ISSUE |
| YOUR CONNECTION TO QUALITY & SERVICE                      | MANUFACTURE OR SALE OF APPARATUS WITHOUT WRITTEN PERMISSION.                                           | 833 Assembly                                                  |        | 1     |