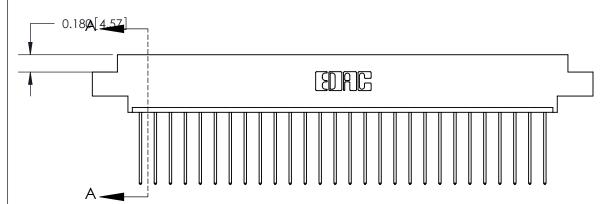

ORIGINAL (1)

ORIGINAL

| 833 Series High Temp Card Edge Connector<br>Contact Bend Detail |                                                                                                                                                                                                 | ACAD REFERENCE NO. | 833 ENG MASTER   |               |
|-----------------------------------------------------------------|-------------------------------------------------------------------------------------------------------------------------------------------------------------------------------------------------|--------------------|------------------|---------------|
|                                                                 |                                                                                                                                                                                                 | DRAWN: J.LEE       | DATE: OCT. 14/09 |               |
|                                                                 |                                                                                                                                                                                                 | CHECKED: DATE:     |                  |               |
| TORONTO, ONTARIO CANADA                                         | THESE DRAWINGS AND SPECIFICATIONS ARE THE PROPERTY OF EDAC INC.,AND SHALL NOT BE REPRODUCED,OR COPIED OR USED AS THE BASIS FOR THE MANUFACTURE OR SALE OF APPARATUS WITHOUT WRITTEN PERMISSION. | SCALE: NTS         | SHEET 2          | 2 <b>OF</b> 3 |
|                                                                 |                                                                                                                                                                                                 | DRAWING NUMBER     |                  | ISSUE         |
|                                                                 |                                                                                                                                                                                                 | 833 Assembly       |                  | 1             |