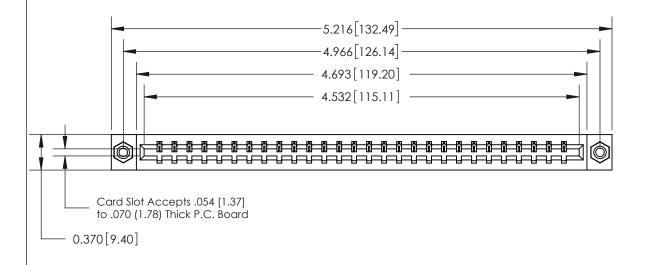

## **Contact Detail**

541-Wire Wrap .025 Sq.(0.64 Sq.) - Tail LG=.750(19.05)

.156 [3.96] Contact Spacing x .200 [5.08] Row Spacing

THIS IS A C.A.D. GENERATED DRAWING DO NOT MAKE MANUAL REVISIONS TO MASTER.

## See Accompanying Page for:

- **Bend Detail**
- **Mounting Options**

833 Series High Temp Card Edge Connector Part Number: 833-028-541-608

**EDAC INC** TORONTO, ONTARIO CANADA

THESE DRAWINGS AND SPECIFICATIONS ARE THE PROPERTY OF EDAC INC.,AND SHALL NOT BE REPRODUCED, OR COPIED OR USED AS THE BASIS FOR THE MANUFACTURE OR SALE OF APPARATUS WITHOUT WRITTEN PERMISSION.