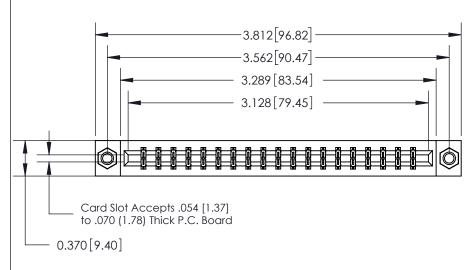

## 833 Series High Temp Card Edge Connector Part Number: 833-038-523-807

**Mounting Options** 

**EDAC INC** TORONTO, ONTARIO CANADA YOUR CONNECTION TO QUALITY & SERVICE

THESE DRAWINGS AND SPECIFICATIONS ARE THE PROPERTY OF EDAC INC.,AND SHALL NOT BE REPRODUCED, OR COPIED OR USED AS THE BASIS FOR THE MANUFACTURE OR SALE OF APPARATUS WITHOUT WRITTEN PERMISSION.

.160 [4.06] Point of Contact-

| ACAD REFERENCE NO. | 833 ENG MASTER   |  |  |
|--------------------|------------------|--|--|
| DRAWN: J.LEE       | DATE: OCT. 14/09 |  |  |
| CHECKED:           | DATE:            |  |  |
| SCALE: NTS         | SHEET 1 OF 3     |  |  |
| DRAWING NUMBER     | ISSUE            |  |  |