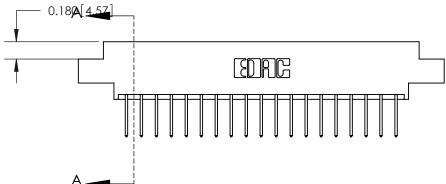

SECTION A-A

0.388 [9.86] Card Slot

833 Assembly

| 0.18 <b>A</b> [4.57] |  |
|----------------------|--|
|                      |  |
|                      |  |
| Α                    |  |

ORIGINAL (1)

ORIGINAL