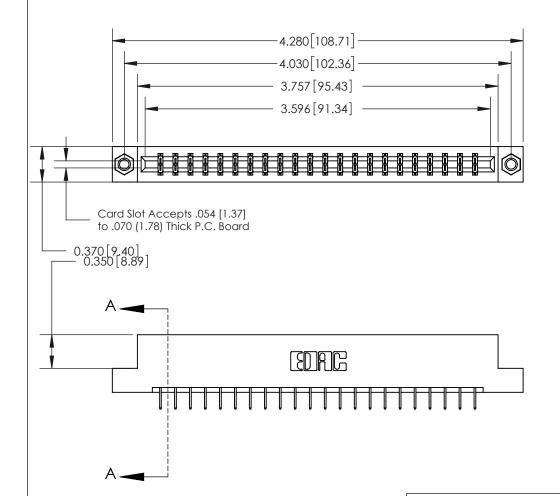

## **See Accompanying Page for:**

- **Bend Detail**
- **Mounting Options**

833 Series High Temp Card Edge Connector Part Number: 833-044-524-207

**EDAC INC** TORONTO, ONTARIO CANADA

THESE DRAWINGS AND SPECIFICATIONS ARE THE PROPERTY OF EDAC INC.,AND SHALL NOT BE REPRODUCED, OR COPIED OR USED AS THE BASIS FOR THE MANUFACTURE OR SALE OF APPARATUS WITHOUT WRITTEN PERMISSION.

| ACAD REFERENCE NO. | 833 ENG MASTER   |  |  |
|--------------------|------------------|--|--|
| DRAWN: J.LEE       | DATE: OCT. 14/09 |  |  |
| CHECKED:           | DATE:            |  |  |
| SCALE: NTS         | SHEET 1 OF 3     |  |  |
| DRAWING NUMBER     | ISSUE            |  |  |
| 833 Assembly       | 1                |  |  |