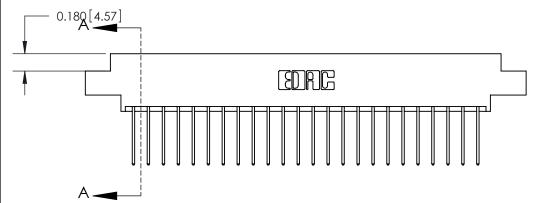

## **Contact Detail**

540-Wire Wrap .025 Sq.(0.64 Sq.) - Tail LG=.560(14.22)

.156 [3.96] Contact Spacing x .200 [5.08] Row Spacing

THIS IS A C.A.D. GENERATED DRAWING DO NOT MAKE MANUAL REVISIONS TO MASTER.

ORIGINAL (1)

ORIGINAL

| 833 Series High Temp Card Edge Connector<br>Contact Bend Detail       |                                                                                                                                                                                                 | ACAD REFERENCE NO. | 833 ENG MASTER   |               |
|-----------------------------------------------------------------------|-------------------------------------------------------------------------------------------------------------------------------------------------------------------------------------------------|--------------------|------------------|---------------|
|                                                                       |                                                                                                                                                                                                 | DRAWN: J.LEE       | DATE: OCT. 14/09 |               |
|                                                                       |                                                                                                                                                                                                 | CHECKED: DATE:     |                  |               |
| EDAC INC TORONTO, ONTARIO CANADA YOUR CONNECTION TO QUALITY & SERVICE | THESE DRAWINGS AND SPECIFICATIONS ARE THE PROPERTY OF EDAC INC.,AND SHALL NOT BE REPRODUCED,OR COPIED OR USED AS THE BASIS FOR THE MANUFACTURE OR SALE OF APPARATUS WITHOUT WRITTEN PERMISSION. | SCALE: NTS         | SHEET 2          | 2 <b>OF</b> 3 |
|                                                                       |                                                                                                                                                                                                 | DRAWING NUMBER     |                  | ISSUE         |
|                                                                       |                                                                                                                                                                                                 | 833 Assembly       |                  | 1             |