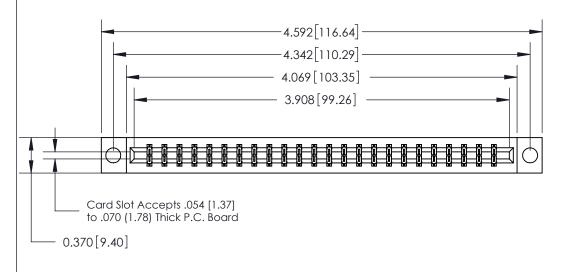

## SECTION A-A 0.388 [9.86] Card Slot .160 [4.06] Point of Contact-

## **See Accompanying Page for:**

- **Bend Detail**
- **Mounting Options**

833 Series High Temp Card Edge Connector Part Number: 833-048-540-804

**EDAC INC** TORONTO, ONTARIO CANADA

THESE DRAWINGS AND SPECIFICATIONS ARE THE PROPERTY OF EDAC INC.,AND SHALL NOT BE REPRODUCED, OR COPIED OR USED AS THE BASIS FOR THE MANUFACTURE OR SALE OF APPARATUS WITHOUT WRITTEN PERMISSION.