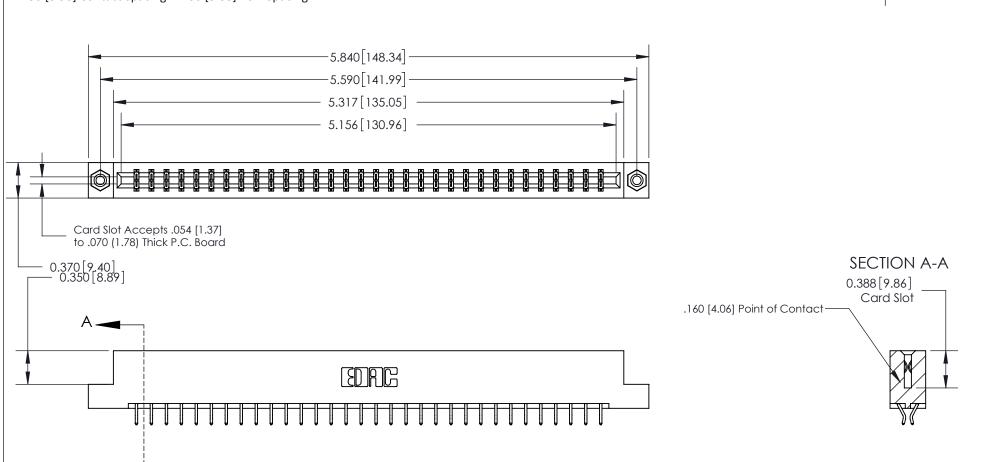

## **Contact Detail**

556-Extender Board Bend (Code 520 Contacts)

.156 [3.96] Contact Spacing x .200 [5.08] Row Spacing

THIS IS A C.A.D. GENERATED DRAWING DO NOT MAKE MANUAL REVISIONS TO MASTER.

ISSUE NUMBER

## **See Accompanying Page for:**

- **Bend Detail**
- **Mounting Options**

833 Series High Temp Card Edge Connector Part Number: 833-064-556-208

**EDAC INC** TORONTO, ONTARIO CANADA

THESE DRAWINGS AND SPECIFICATIONS ARE THE PROPERTY OF EDAC INC.,AND SHALL NOT BE REPRODUCED, OR COPIED OR USED AS THE BASIS FOR THE MANUFACTURE OR SALE OF APPARATUS WITHOUT WRITTEN PERMISSION.