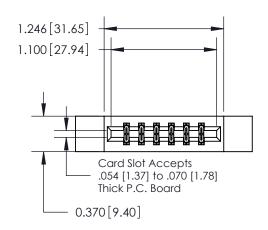

ISSUE NUMBER ORIGINAL

1

| 837/887 Series High Temp Card Edge Connector |
|----------------------------------------------|
| Part Number: 837-012-560-212                 |

**EDAC INC** TORONTO, ONTARIO CANADA