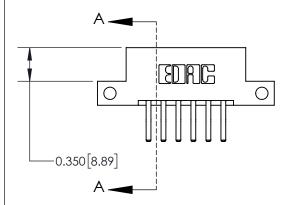

## **Mounting Option**

12-.128 (3.25) Dia. Side Mounting Holes

## **Contact Detail**

560-Extender Board Bend (Code 523 Contacts)

.156 [3.96] Contact Spacing x .200 [5.08] Row Spacing





**See Accompanying Page for:** 

**Contact Bend Details** 

THIS IS A C.A.D. GENERATED DRAWING DO NOT MAKE MANUAL REVISIONS TO MASTER.



ISSUE NUMBER ORIGINAL

1



| 837/887 Series High Temp Card Edge Connector |
|----------------------------------------------|
| Part Number: 837-012-560-212                 |



**EDAC INC** TORONTO, ONTARIO CANADA

THESE DRAWINGS AND SPECIFICATIONS ARE THE PROPERTY OF EDAC INC., AND SHALL NOT BE REPRODUCED, OR COPIED OR USED AS THE BASIS FOR THE MANUFACTURE OR SALE OF APPARATUS WITHOUT WRITTEN PERMISSION.

| ACAD REFERENCE NO. 837 ENG MAST |                  |  |  |
|---------------------------------|------------------|--|--|
| DRAWN: J.LEE                    | DATE: OCT. 06/09 |  |  |
| CHECKED:                        | DATE:            |  |  |
| SCA