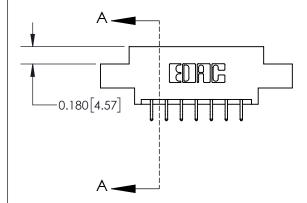

## **Mounting Option**

04-.156 (3.96) Dia. Mounting Holes

## **Contact Detail**

556-Extender Board Bend (Code 520 Contacts)

.156 [3.96] Contact Spacing x .200 [5.08] Row Spacing





**See Accompanying Page for: Contact Bend Details** 

THIS IS A C.A.D. GENERATED DRAWING DO NOT MAKE MANUAL REVISIONS TO MASTER.



ISSUE NUMBER

1

ORIGINAL



| 837/887 Series High Temp Card Edge Connector |
|----------------------------------------------|
| Part Number: 837-014-556-804                 |

YOUR CONNECTION TO QUALITY & SERVICE

**EDAC INC** TORONTO, ONTARIO CANADA

THESE DRAWINGS AND SPECIFICATIONS ARE THE PROPERTY OF EDAC INC.,AND SHALL NOT BE REPRODUCED, OR COPIED OR USED AS THE BASIS FOR THE MANUFACTURE OR SALE OF APPARATUS WITHOUT WRITTEN PERMISSION.

| ACAD REFERENCE NO. 837 ENG MASTE |                  |  |  |
|----------------------------------|------------------|--|--|
| DRAWN: J.LEE                     | DATE: OCT. 06/09 |  |  |
| CHECKED: