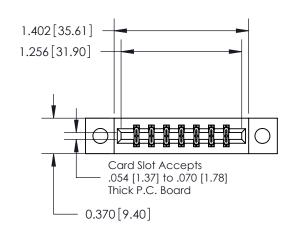

## **Mounting Option**

04-.156 (3.96) Dia. Mounting Holes

## **Contact Detail**

556-Extender Board Bend (Code 520 Contacts)

.156 [3.96] Contact Spacing x .200 [5.08] Row Spacing

**See Accompanying Page for: Contact Bend Details** 

THIS IS A C.A.D. GENERATED DRAWING DO NOT MAKE MANUAL REVISIONS TO MASTER.