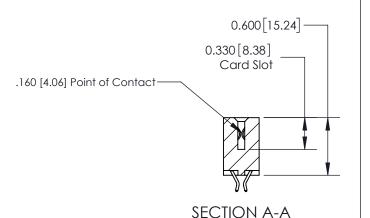

## **Mounting Option**

04-.156 (3.96) Dia. Mounting Holes

## **Contact Detail**

556-Extender Board Bend (Code 520 Contacts)

.156 [3.96] Contact Spacing x .200 [5.08] Row Spacing





**See Accompanying Page for: Contact Bend Details** 

THIS IS A C.A.D. GENERATED DRAWING DO NOT MAKE MANUAL REVISIONS TO MASTER.



ISSUE NUMBER

1

ORIGINAL



| 837/887 Series High Temp Card Edge Connector |
|----------------------------------------------|
| Part Number: 837-014-556-804                 |

YOUR CONNECTION TO QUALITY & SERVICE

**EDAC INC** TORONTO, ONTARIO CANADA

THESE DRAWINGS AND SPECIFICATIONS ARE THE PROPERTY OF EDAC INC.,AND SHALL NOT BE REPRODUCED, OR COPIED OR USED AS THE BASIS FOR THE MANUFACTURE OR SALE OF APPARATUS WITHOUT WRITTEN PERMISSION.

| ACAD REFERENCE NO. 837 ENG MASTE |                  |  |  |
|----------------------------------|------------------|--|--|
| DRAWN: J.LEE                     | DATE: OCT. 06/09 |  |  |
| CHECKED:                         | DATE:            |  |  |
| SCALE: NTS                       | SHEET 1 OF 2     |  |  |
| DRAWING NUMBER                   | ISSUE            |  |  |
| 837 As