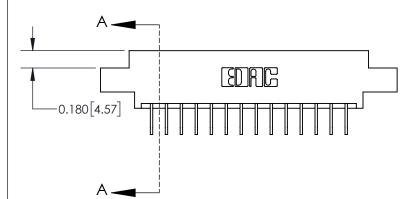

**Mounting Option** 

02-.128 (3.25) Dia. Mounting Holes

## **Contact Detail**

558-90 Degree Bend (Code 541 Contacts)

.156 [3.96] Contact Spacing x .200 [5.08] Row Spacing





THIS IS A C.A.D. GENERATED DRAWING DO NOT MAKE MANUAL REVISIONS TO MASTER.



ISSUE NUMBER ORIGINAL



**See Accompanying Page for:** 

**Contact Bend Details** 

837/887 Series High Temp Card Edge Connector Part Number: 837-014-558-602



**EDAC INC** TORONTO, ONTARIO CANADA

THESE DRAWINGS AND SPECIFICATIONS ARE THE PROPERTY OF EDAC INC.,AND SHALL NOT BE REPRODUCED, OR COPIED OR USED AS THE BASIS FOR THE MANUFACTURE OR SALE OF APPARATUS WITHOUT WRITTEN PERMISSION.

| ACAD REFERENCE NO. | 837 ENG MASTER   |  |  |
|--------------------|------------------|--|--|
| DRAWN: J.LEE       | DATE: OCT. 06/09 |  |  |
| CHECKED:           | DATE:            |  |  |
| SCALE: NTS         | SHEET 1 OF 2     |  |  |
| DRAWING NUMBER     | ISSUE            |  |  |
| 837 Assembly       | 1