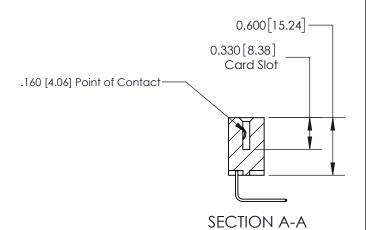

## **Contact Detail**

558-90 Degree Bend (Code 541 Contacts)

.156 [3.96] Contact Spacing x .200 [5.08] Row Spacing

THIS IS A C.A.D. GENERATED DRAWING DO NOT MAKE MANUAL REVISIONS TO MASTER.

ISSUE NUMBER ORIGINAL