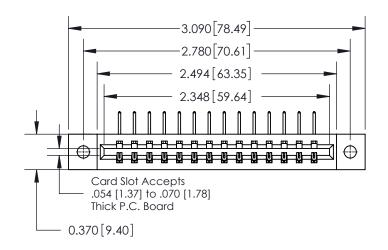

**See Accompanying Page for:** 

**Contact Bend Details** 

837/887 Series High Temp Card Edge Connector Part Number: 837-014-558-602

**EDAC INC** TORONTO, ONTARIO CANADA

THESE DRAWINGS AND SPECIFICATIONS ARE THE PROPERTY OF EDAC INC.,AND SHALL NOT BE REPRODUCED, OR COPIED OR USED AS THE BASIS FOR THE MANUFACTURE OR SALE OF APPARATUS WITHOUT WRITTEN PERMISSION.