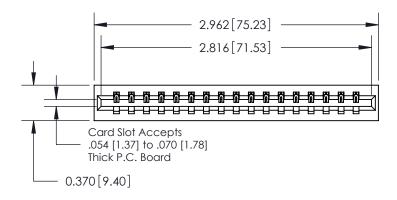

## **Contact Detail**

524-P.C. Tail .018 Sq.(0.46 Sq.) - Tail LG=.175(4.45) .156 [3.96] Contact Spacing x .200 [5.08] Row Spacing THIS IS A C.A.D. GENERATED DRAWING DO NOT MAKE MANUAL REVISIONS TO MASTER.

ISSUE NUMBER

ORIGINAL

**See Accompanying Page for:** 

**Contact Bend Details** 

837/887 Series High Temp Card Edge Connector Part Number: 837-017-524-101

YOUR CONNECTION TO QUALITY & SERVICE

**EDAC INC** TORONTO, ONTARIO CANADA