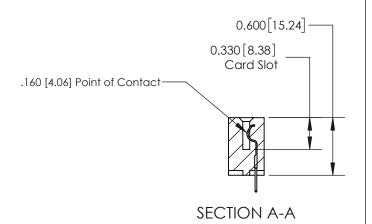

ISSUE NUMBER

ORIGINAL

**See Accompanying Page for:** 

**Contact Bend Details** 

837/887 Series High Temp Card Edge Connector Part Number: 837-017-524-101

YOUR CONNECTION TO QUALITY & SERVICE

**EDAC INC** TORONTO, ONTARIO CANADA