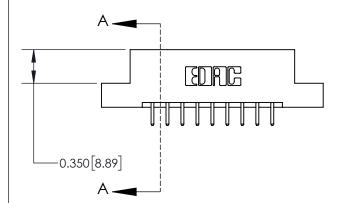

ISSUE NUMBER

ORIGINAL

1

| 837/887 Series High Temp Card Edge Connector |
|----------------------------------------------|
| Part Number: 837-018-520-207                 |

YOUR CONNECTION TO QUALITY & SERVICE