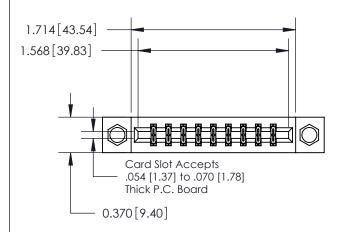

## **Contact Detail**

520-P.C. Tail .030x.018(0.76x0.46) - Tail LG=.175(4.45) .156 [3.96] Contact Spacing x .200 [5.08] Row Spacing

**See Accompanying Page for:** 

**Contact Bend Details** 

THIS IS A C.A.D. GENERATED DRAWING DO NOT MAKE MANUAL REVISIONS TO MASTER.

ISSUE NUMBER

ORIGINAL

1

| 837/887 Series High Temp Card Edge Connector |
|----------------------------------------------|
| Part Number: 837-018-520-207                 |

YOUR CONNECTION TO QUALITY & SERVICE