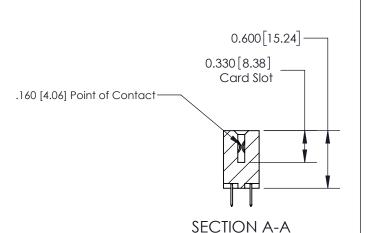

ISSUE NUMBER

ORIGINAL

1

| 837/887 Series High Temp Card Edge Connector<br>Contact Bend Detail |                                                                                                                                                                                                 | ACAD REFERENCE NO. | 837 ENG MASTER   |               |
|---------------------------------------------------------------------|-------------------------------------------------------------------------------------------------------------------------------------------------------------------------------------------------|--------------------|------------------|---------------|
|                                                                     |                                                                                                                                                                                                 | DRAWN: J.LEE       | DATE: OCT. 06/09 |               |
|                                                                     |                                                                                                                                                                                                 | CHECKED:           | DATE:            |               |
| EDAC INC                                                            | THESE DRAWINGS AND SPECIFICATIONS ARE THE PROPERTY OF EDAC INC.,AND SHALL NOT BE REPRODUCED,OR COPIED OR USED AS THE BASIS FOR THE MANUFACTURE OR SALE OF APPARATUS WITHOUT WRITTEN PERMISSION. | SCALE: NTS         | SHEET            | 2 <b>OF</b> 2 |
| TORONTO, ONTARIO CANADA                                             |                                                                                                                                                                                                 | DRAWING NUMBER     | •                | ISSUE         |
| MA                                                                  |                                                                                                                                                                                                 | 837 Assembly       |                  | 1             |