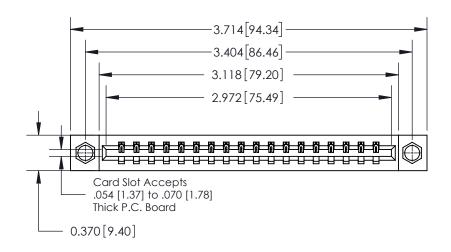

## **Contact Detail**

523-P.C. Tail .025 Sq.(0.64 Sq.) - Tail LG=.390(9.91)

.156 [3.96] Contact Spacing x .200 [5.08] Row Spacing

THIS IS A C.A.D. GENERATED DRAWING DO NOT MAKE MANUAL REVISIONS TO MASTER.

ISSUE NUMBER

ORIGINAL

**See Accompanying Page for:** 

**Contact Bend Details** 

| 837/887 Series High Temp Card Edge Connector |
|----------------------------------------------|
| Part Number: 837-018-523-607                 |