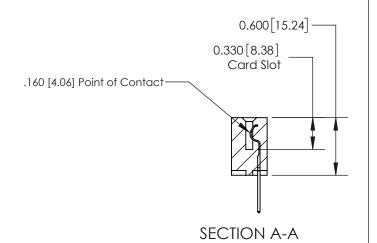

ISSUE NUMBER

ORIGINAL

1

| 837/887 Series High Temp Card Edge Connector<br>Contact Bend Detail |                                                                                                                                   | ACAD REFERENCE NO. | 837 ENG MASTER   |               |
|---------------------------------------------------------------------|-----------------------------------------------------------------------------------------------------------------------------------|--------------------|------------------|---------------|
|                                                                     |                                                                                                                                   | DRAWN: J.LEE       | DATE: OCT. 06/09 |               |
|                                                                     |                                                                                                                                   | CHECKED:           | DATE:            |               |
| EDAC INC                                                            | ARE THE PROPERTY OF EDAC INC.,AND SHALL NOT BE REPRODUCED,OR COPIED OR USED AS THE BASIS FOR THE MANUFACTURE OR SALE OF APPARATUS | SCALE: NTS         | SHEET            | 2 <b>OF</b> 2 |
| TORONTO, ONTARIO CANADA                                             |                                                                                                                                   | DRAWING NUMBER     | •                | ISSUE         |
| CAINADA                                                             |                                                                                                                                   | 837 Assembly       |                  | 1             |