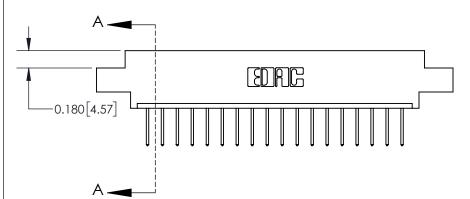

ISSUE NUMBER

ORIGINAL

**See Accompanying Page for:** 

**Contact Bend Details** 

| 837/887 Series High Temp Card Edge Connector |
|----------------------------------------------|
| Part Number: 837-018-523-607                 |