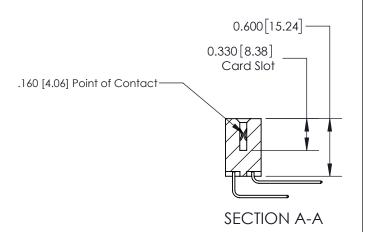

## **Contact Detail**

559-90 Degree Bend (Code 541 Contacts)

.156 [3.96] Contact Spacing x .200 [5.08] Row Spacing

**See Accompanying Page for:** 

**Contact Bend Details** 

THIS IS A C.A.D. GENERATED DRAWING DO NOT MAKE MANUAL REVISIONS TO MASTER.