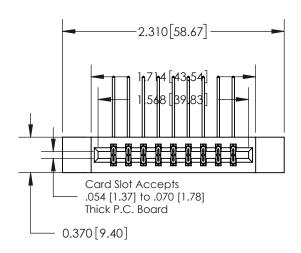

## **Contact Detail**

559-90 Degree Bend (Code 541 Contacts)

.156 [3.96] Contact Spacing x .200 [5.08] Row Spacing

**See Accompanying Page for:** 

**Contact Bend Details** 

THIS IS A C.A.D. GENERATED DRAWING DO NOT MAKE MANUAL REVISIONS TO MASTER.