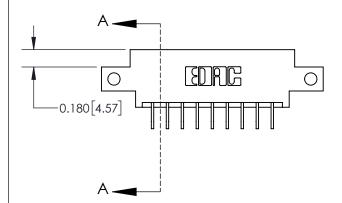

**Mounting Option** 

12-.128 (3.25) Dia. Side Mounting Holes

## **Contact Detail**

559-90 Degree Bend (Code 541 Contacts)

.156 [3.96] Contact Spacing x .200 [5.08] Row Spacing





**See Accompanying Page for:** 

**Contact Bend Details** 

THIS IS A C.A.D. GENERATED DRAWING DO NOT MAKE MANUAL REVISIONS TO MASTER.



ISSUE NUMBER

ORIGINAL

1





| 837/887 Series High Temp Card Edge Connector |
|----------------------------------------------|
| Part Number: 837-018-559-812                 |



**EDAC INC** TORONTO, ONTARIO CANADA

THESE DRAWINGS AND SPECIFICATIONS ARE THE PROPERTY OF EDAC INC., AND SHALL NOT BE REPRODUCED, OR COPIED OR USED AS THE BASIS FOR THE MANUFACTURE OR SALE OF APPARATUS WITHOUT WRITTEN PERMISSION.

| ACAD REFERENCE NO. 837 ENG MASTE |                  |  |  |  |
|----------------------------------|------------------|--|--|--|
| DRAWN: J.LEE                     | DATE: OCT. 06/09 |  |  |  |
| CHECKED:                         | DATE: