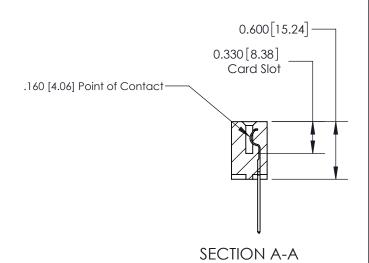

## **Contact Detail**

540-Wire Wrap .025 Sq.(0.64 Sq.) - Tail LG=.560(14.22) .156 [3.96] Contact Spacing x .200 [5.08] Row Spacing

-3.870[98.30] -3.560[90.42]-3.274[83.16] 3.128 [79.45] -Card Slot Accepts .054 [1.37] to .070 [1.78] Thick P.C. Board 0.370 [9.40]