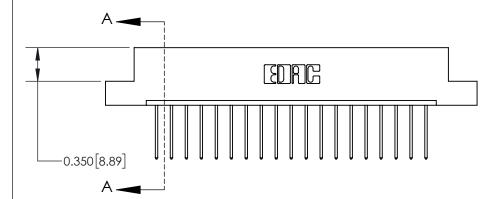

## **Contact Detail**

540-Wire Wrap .025 Sq.(0.64 Sq.) - Tail LG=.560(14.22) .156 [3.96] Contact Spacing x .200 [5.08] Row Spacing

-3.870[98.30] -3.560[90.42]-3.274[83.16] 3.128 [79.45] -Card Slot Accepts .054 [1.37] to .070 [1.78] Thick P.C. Board 0.370 [9.40]