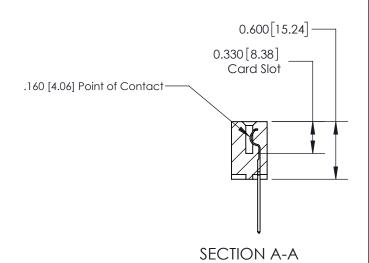

ISSUE NUMBER

ORIGINAL

1

| 837/887 Series High Temp Card Edge Connector<br>Contact Bend Detail |                                                                                                                                    | ACAD REFERENCE NO. | 837 ENG MASTER   |               |
|---------------------------------------------------------------------|------------------------------------------------------------------------------------------------------------------------------------|--------------------|------------------|---------------|
|                                                                     |                                                                                                                                    | DRAWN: J.LEE       | DATE: OCT. 06/09 |               |
|                                                                     |                                                                                                                                    | CHECKED:           | DATE:            |               |
| EDAC INC                                                            | THESE DRAWINGS AND SPECIFICATIONS ARE THE PROPERTY OF EDAC INC.,AND SHALL NOT BE REPRODUCED,OR COPIED OR USED AS THE BASIS FOR THE | SCALE: NTS         | SHEET            | 2 <b>OF</b> 2 |
| TORONTO, ONTARIO CANADA                                             |                                                                                                                                    | DRAWING NUMBER     | •                | ISSUE         |
| YOUR CONNECTION TO QUALITY & SERVICE                                | MANUFACTURE OR SALE OF APPARATUS WITHOUT WRITTEN PERMISSION.                                                                       | 837 Assembly       |                  | 1             |