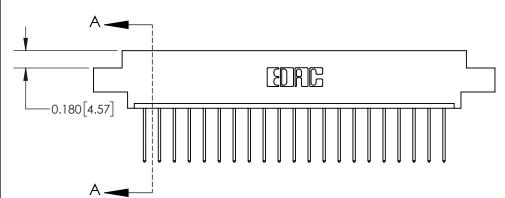

## **Contact Detail**

540-Wire Wrap .025 Sq.(0.64 Sq.) - Tail LG=.560(14.22)

.156 [3.96] Contact Spacing x .200 [5.08] Row Spacing

THIS IS A C.A.D. GENERATED DRAWING DO NOT MAKE MANUAL REVISIONS TO MASTER.

ISSUE NUMBER

ORIGINAL

**See Accompanying Page for:** 

**Contact Bend Details** 

837/887 Series High Temp Card Edge Connector Part Number: 837-021-540-607

**EDAC INC** TORONTO, ONTARIO CANADA

THESE DRAWINGS AND SPECIFICATIONS ARE THE PROPERTY OF EDAC INC.,AND SHALL NOT BE REPRODUCED, OR COPIED OR USED AS THE BASIS FOR THE MANUFACTURE OR SALE OF APPARATUS WITHOUT WRITTEN PERMISSION.