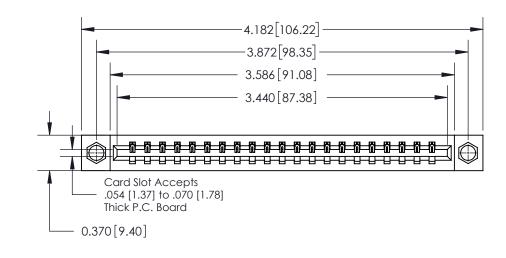

**Mounting Option** 

07-M3-0.5 Metric Threaded Inserts

ISSUE NUMBER

ORIGINAL

**See Accompanying Page for:** 

**Contact Bend Details** 

837/887 Series High Temp Card Edge Connector Part Number: 837-021-540-607

**EDAC INC** TORONTO, ONTARIO CANADA

THESE DRAWINGS AND SPECIFICATIONS ARE THE PROPERTY OF EDAC INC.,AND SHALL NOT BE REPRODUCED, OR COPIED OR USED AS THE BASIS FOR THE MANUFACTURE OR SALE OF APPARATUS WITHOUT WRITTEN PERMISSION.