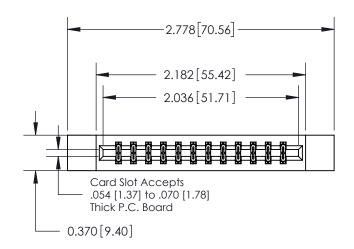

ISSUE NUMBER ORIGINAL

0.600 [15.24] 0.330[8.38] Card Slot .160 [4.06] Point of Contact SECTION A-A

837/887 Series High Temp Card Edge Connector Part Number: 837-024-521-212

YOUR CONNECTION TO QUALITY & SERVICE