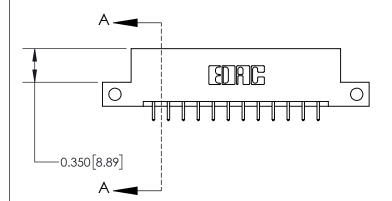

**Mounting Option** 

12-.128 (3.25) Dia. Side Mounting Holes

## **Contact Detail**

521-P.C. Tail .025 Sq.(0.64 Sq.) - Tail LG=.150(3.81) .156 [3.96] Contact Spacing x .200 [5.08] Row Spacing





THIS IS A C.A.D. GENERATED DRAWING DO NOT MAKE MANUAL REVISIONS TO MASTER.



ISSUE NUMBER ORIGINAL

0.600 [15.24] 0.330[8.38] Card Slot .160 [4.06] Point of Contact SECTION A-A

837/887 Series High Temp Card Edge Connector Part Number: 837-024-521-212

YOUR CONNECTION TO QUALITY & SERVICE

**EDAC INC** TORONTO, ONTARIO CANADA

THESE DRAWINGS AND SPECIFICATIONS ARE THE PROPERTY OF EDAC INC.,AND SHALL NOT BE REPRODUCED, OR COPIED OR USED AS THE BASIS FOR THE MANUFACTURE OR SALE OF APPARATUS WITHOUT WRITTEN PERMISSION.

| ACAD REFERENCE NO. 837 ENG MASTI |                  |  |  |
|----------------------------------|------------------|--|--|
| DRAWN: J.LEE                     | DATE: OCT. 06/09 |  |  |
| CHECKED:                         | DATE:            |  |  |
| SCALE: NTS