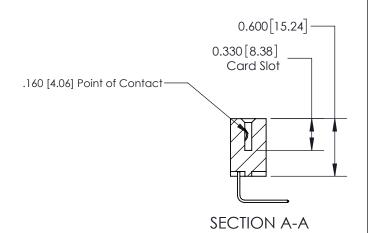

ISSUE NUMBER

ORIGINAL

1

| 837/887 Series High Temp Card Edge Connector<br>Contact Bend Detail |                                                                                                                                    | ACAD REFERENCE NO. | 837 ENG MASTER   |               |
|---------------------------------------------------------------------|------------------------------------------------------------------------------------------------------------------------------------|--------------------|------------------|---------------|
|                                                                     |                                                                                                                                    | DRAWN: J.LEE       | DATE: OCT. 06/09 |               |
|                                                                     |                                                                                                                                    | CHECKED:           | DATE:            |               |
| EDAC INC                                                            | THESE DRAWINGS AND SPECIFICATIONS ARE THE PROPERTY OF EDAC INC.,AND SHALL NOT BE REPRODUCED,OR COPIED OR USED AS THE BASIS FOR THE | SCALE: NTS         | SHEET            | 2 <b>OF</b> 2 |
| TORONTO, ONTARIO CANADA                                             |                                                                                                                                    | DRAWING NUMBER     | •                | ISSUE         |
| YOUR CONNECTION TO QUALITY & SERVICE                                | MANUFACTURE OR SALE OF APPARATUS WITHOUT WRITTEN PERMISSION.                                                                       | 837 Assembly       |                  | 1             |

## **Contact Detail**

558-90 Degree Bend (Code 541 Contacts)

.156 [3.96] Contact Spacing x .200 [5.08] Row Spacing

THIS IS A C.A.D. GENERATED DRAWING DO NOT MAKE MANUAL REVISIONS TO MASTER.

ISSUE NUMBER

ORIGINAL