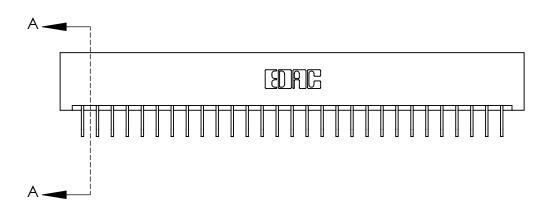

1

**See Accompanying Page for:** 

**Contact Bend Details** 

837/887 Series High Temp Card Edge Connector Part Number: 837-029-558-101

YOUR CONNECTION TO QUALITY & SERVICE

**EDAC INC** TORONTO, ONTARIO CANADA