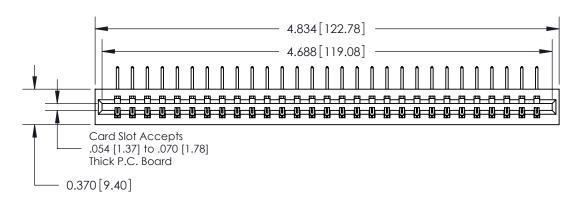

1

**See Accompanying Page for:** 

**Contact Bend Details** 

837/887 Series High Temp Card Edge Connector Part Number: 837-029-558-101

YOUR CONNECTION TO QUALITY & SERVICE

**EDAC INC** TORONTO, ONTARIO CANADA

## **Contact Detail**

558-90 Degree Bend (Code 541 Contacts)

.156 [3.96] Contact Spacing x .200 [5.08] Row Spacing

THIS IS A C.A.D. GENERATED DRAWING DO NOT MAKE MANUAL REVISIONS TO MASTER.

ISSUE NUMBER

ORIGINAL