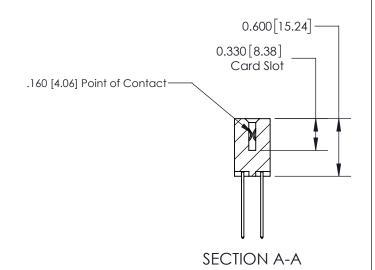

## **Contact Detail**

542-Wire Wrap .025 Sq.(0.64 Sq.) - Tail LG=.645(16.38)

.156 [3.96] Contact Spacing x .200 [5.08] Row Spacing

THIS IS A C.A.D. GENERATED DRAWING DO NOT MAKE MANUAL REVISIONS TO MASTER.

ISSUE NUMBER

ORIGINAL

1

| 837/887 Series High Temp Card Edge Connector<br>Contact Bend Detail |                                                                                                                                    | ACAD REFERENCE NO. | 837 ENG MASTER   |               |
|---------------------------------------------------------------------|------------------------------------------------------------------------------------------------------------------------------------|--------------------|------------------|---------------|
|                                                                     |                                                                                                                                    | DRAWN: J.LEE       | DATE: OCT. 06/09 |               |
|                                                                     |                                                                                                                                    | CHECKED:           | DATE:            |               |
| EDAC INC                                                            | THESE DRAWINGS AND SPECIFICATIONS ARE THE PROPERTY OF EDAC INC.,AND SHALL NOT BE REPRODUCED,OR COPIED OR USED AS THE BASIS FOR THE | SCALE: NTS         | SHEET            | 2 <b>OF</b> 2 |
| TORONTO, ONTARIO CANADA                                             |                                                                                                                                    | DRAWING NUMBER     | •                | ISSUE         |
| YOUR CONNECTION TO QUALITY & SERVICE                                | MANUFACTURE OR SALE OF APPARATUS WITHOUT WRITTEN PERMISSION.                                                                       | 837 Assembly       |                  | 1             |