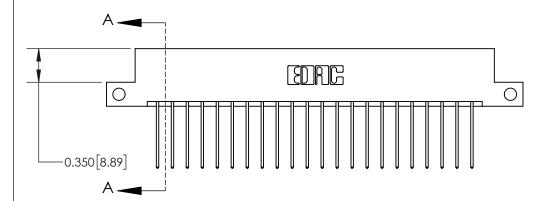

**Mounting Option** 

12-.128 (3.25) Dia. Side Mounting Holes

ISSUE NUMBER

ORIGINAL

**See Accompanying Page for:** 

**Contact Bend Details** 

837/887 Series High Temp Card Edge Connector Part Number: 837-044-542-212

YOUR CONNECTION TO QUALITY & SERVICE

**EDAC INC** TORONTO, ONTARIO CANADA