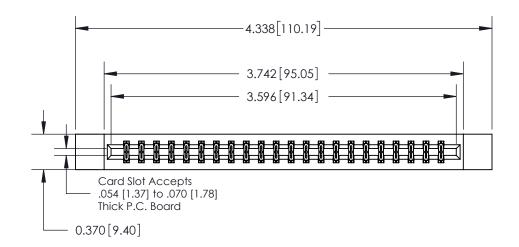

ISSUE NUMBER

ORIGINAL

**See Accompanying Page for:** 

**Contact Bend Details** 

837/887 Series High Temp Card Edge Connector Part Number: 837-044-542-212

YOUR CONNECTION TO QUALITY & SERVICE

**EDAC INC** TORONTO, ONTARIO CANADA