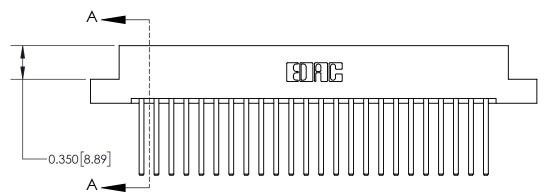

ISSUE NUMBER

ORIGINAL

**See Accompanying Page for:** 

**Contact Bend Details** 

837/887 Series High Temp Card Edge Connector Part Number: 837-048-544-208

**EDAC INC** TORONTO, ONTARIO CANADA

THESE DRAWINGS AND SPECIFICATIONS ARE THE PROPERTY OF EDAC INC.,AND SHALL NOT BE REPRODUCED, OR COPIED OR USED AS THE BASIS FOR THE MANUFACTURE OR SALE OF APPARATUS WITHOUT WRITTEN PERMISSION.

| ACAD REFERENCE NO. 837 ENG MAST |                  |  |  |
|---------------------------------|------------------|--|--|
| DRAWN: J.LEE                    | DATE: OCT. 06/09 |  |  |
| CHECKED:                        | DATE:            |  |  |
| SCALE: NTS                      | SHEET 1 OF 2     |  |  |
| DRAWING NUMBER                  | ISSUE            |  |  |
| 837 Assembly                    | 1                |  |  |