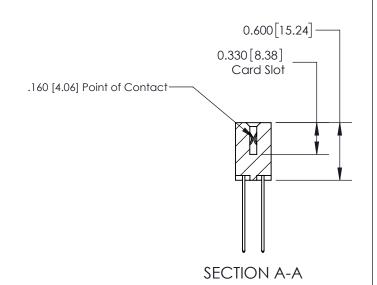

ISSUE NUMBER

ORIGINAL

1

| 837/887 Series High Temp Card Edge Connector<br>Contact Bend Detail |                                                                                                                                    | ACAD REFERENCE NO. | 837 ENG MASTER   |               |
|---------------------------------------------------------------------|------------------------------------------------------------------------------------------------------------------------------------|--------------------|------------------|---------------|
|                                                                     |                                                                                                                                    | DRAWN: J.LEE       | DATE: OCT. 06/09 |               |
|                                                                     |                                                                                                                                    | CHECKED:           | DATE:            |               |
| EDAC INC                                                            | THESE DRAWINGS AND SPECIFICATIONS ARE THE PROPERTY OF EDAC INC.,AND SHALL NOT BE REPRODUCED,OR COPIED OR USED AS THE BASIS FOR THE | SCALE: NTS         | SHEET            | 2 <b>OF</b> 2 |
| TORONTO, ONTARIO CANADA                                             |                                                                                                                                    | DRAWING NUMBER     | •                | ISSUE         |
| YOUR CONNECTION TO QUALITY & SERVICE                                | MANUFACTURE OR SALE OF APPARATUS WITHOUT WRITTEN PERMISSION.                                                                       | 837 Assembly       |                  | 1             |