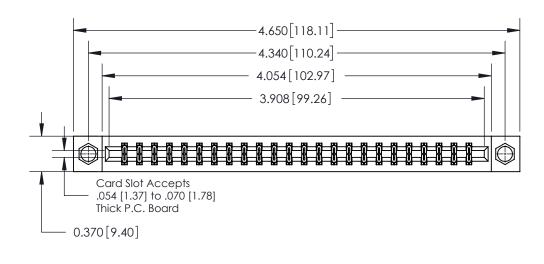

**Mounting Option** 

08-#4-40 Unified Threaded Inserts

## **Contact Detail**

544-Wire Wrap .050x.025(1.27x0.64) - Tail LG=.750(19.05)

.156 [3.96] Contact Spacing x .200 [5.08] Row Spacing

THIS IS A C.A.D. GENERATED DRAWING DO NOT MAKE MANUAL REVISIONS TO MASTER.

ISSUE NUMBER

ORIGINAL

**See Accompanying Page for:** 

**Contact Bend Details** 

837/887 Series High Temp Card Edge Connector Part Number: 837-048-544-208

**EDAC INC** TORONTO, ONTARIO CANADA

THESE DRAWINGS AND SPECIFICATIONS ARE THE PROPERTY OF EDAC INC.,AND SHALL NOT BE REPRODUCED, OR COPIED OR USED AS THE BASIS FOR THE MANUFACTURE OR SALE OF APPARATUS WITHOUT WRITTEN PERMISSION.

| ACAD REFERENCE NO. 837 ENG MAST |                  |  |  |
|---------------------------------|------------------|--|--|
| DRAWN: J.LEE                    | DATE: OCT. 06/09 |  |  |
| CHECKED:                        | DATE:            |  |  |
| SCALE: NTS                      | SHEET 1 OF 2     |  |  |
| DRAWING NUMBER                  | ISSUE            |  |  |
| 837 Assembly                    | 1                |  |  |