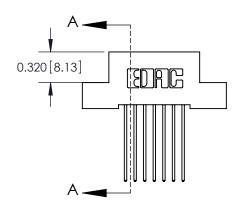

SECTION A-A

842 Assembly

THIS IS A C.A.D. GENERATED DRAWING DO NOT MAKE MANUAL REVISIONS TO MASTER

ORIGINAL (1)

| 842/892 Series High Temp Card Edge Connector |                                                                 |              | ACAD REFERENCE NO. 842 ENG MASTER |          |          |  |
|----------------------------------------------|-----------------------------------------------------------------|--------------|-----------------------------------|----------|----------|--|
| Contact Bend Detail                          |                                                                 | DRAWN:       | J.LEE                             | DATE: OC | T. 06/09 |  |
|                                              |                                                                 | CHECKE       | ):                                | DATE:    |          |  |
| EDAC INC                                     | ADE THE BRODERTY OF FRACTING AND                                |              | NTS                               | SHEET :  | 2 OF 3   |  |
| TORONTO, ONTARIO                             | SHALL NOT BE REPRODUCED, OR COPIED OR USED AS THE BASIS FOR THE | DRAWING      | NUMBER                            |          | ISSUE    |  |
| YOUR CONNECTION TO QUALITY & SERVICE         | MANUFACTURE OR SALE OF APPARATUS WITHOUT WRITTEN PERMISSION.    | 842 Assembly |                                   | 1        |          |  |