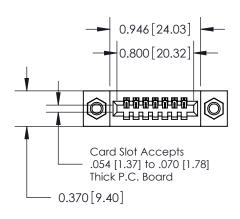

## **See Accompanying Pages for:**

- **Contact Bend Details**
- **Mounting Options**

.240 [6.10] Point of Contact-

YOUR CONNECTION TO QUALITY & SERVICE

|   | ACAD REFERENCE NO | 842 ENG MASTER   |
|---|-------------------|------------------|
|   | DRAWN: J.LEE      | DATE: OCT. 06/09 |
|   | CHECKED:          | DATE:            |
|   | SCALE: NTS        | SHEET 1 OF 3     |
| , | DRAWING NUMBER    | ISSUE            |