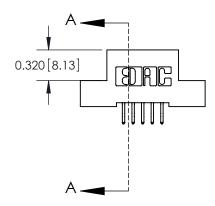

SECTION A-A

842 Assembly

THIS IS A C.A.D. GENERATED DRAWING DO NOT MAKE MANUAL REVISIONS TO MASTER

ORIGINAL (1)

| 842/892 Series High Temp Card Edge Connector<br>Contact Bend Detail |                                                                   | ACAD REFERENCE NO. 842 ENG MASTER |             |                         |        |
|---------------------------------------------------------------------|-------------------------------------------------------------------|-----------------------------------|-------------|-------------------------|--------|
|                                                                     |                                                                   | DRAWN:                            | J.LEE       | DATE: <b>OCT. 06/09</b> |        |
|                                                                     |                                                                   | CHECKE                            | ):          | DATE:                   |        |
| EDAC INC                                                            | THESE DRAWINGS AND SPECIFICATIONS ARE THE PROPERTY OF EDAC INCAND | SCALE:                            | NTS         | SHEET :                 | 2 OF 3 |
| TORONTO, ONTARIO                                                    | SHALL NOT BE REPRODUCED, OR COPIED OR USED AS THE BASIS FOR THE   | DRAWING                           | NUMBER      |                         | ISSUE  |
| YOUR CONNECTION TO QUALITY & SERVICE                                | MANUFACTURE OR SALE OF APPARATUS WITHOUT WRITTEN PERMISSION.      | 8                                 | 42 Assembly |                         | 1      |