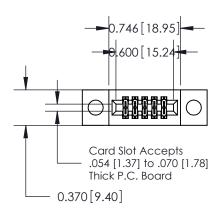

## **See Accompanying Pages for:**

- **Contact Bend Details**
- **Mounting Options**

.240 [6.10] Point of Contact-

842/892 Series High Temp Card Edge Connector Part Number: 842-010-556-204

| ACAD REFERENCE NO. 842 ENG MASTER |                  |
|-----------------------------------|------------------|
| DRAWN: J.LEE                      | DATE: OCT. 06/09 |
| CHECKED:                          | DATE:            |
| SCALE: NTS                        | SHEET 1 OF 3     |
| DRAWING NUMBER                    | ISSUE            |