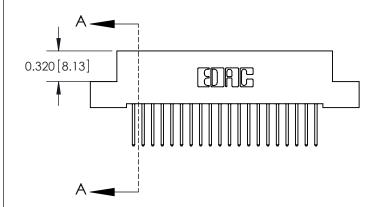

SECTION A-A

842 Assembly

THIS IS A C.A.D. GENERATED DRAWING DO NOT MAKE MANUAL REVISIONS TO MASTER.

ISSUE NUMBER

ORIGINAL

1

| 842/892 Series High Temp Card Edge Connector<br>Contact Bend Detail |                                                                                                                                             | ACAD REFERENCE NO. 842 ENG MASTER |          |                         |  |
|---------------------------------------------------------------------|---------------------------------------------------------------------------------------------------------------------------------------------|-----------------------------------|----------|-------------------------|--|
|                                                                     |                                                                                                                                             | DRAWN: J.LEE                      | DATE: OC | DATE: <b>OCT. 06/09</b> |  |
|                                                                     |                                                                                                                                             | CHECKED:                          | DATE:    | DATE:                   |  |
| EDAC INC                                                            | THESE DRAWINGS AND SPECIFICATIONS<br>ARE THE PROPERTY OF EDAC INC. AND<br>SHALL NOT BE REPRODUCED,OR COPIED<br>OR USED AS THE BASIS FOR THE | SCALE: NTS                        | SHEET    | 2 OF 3                  |  |
| TORONTO, ONTARIO                                                    |                                                                                                                                             | DRAWING NUMBER                    | •        | ISSUE                   |  |
| YOUR CONNECTION TO QUALITY & SERVICE                                | MANUFACTURE OR SALE OF APPARATUS                                                                                                            | 842 Assemb                        | ly       | 1                       |  |