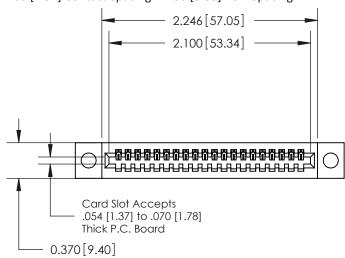

.240 [6.10] Point of Contact-

842/892 Series High Temp Card Edge Connector Part Number: 842-020-523-104

| ACAD REFERENCE NO. 842 ENG MASTER |                  |  |  |  |
|-----------------------------------|------------------|--|--|--|
| DRAWN: J.LEE                      | DATE: OCT. 06/09 |  |  |  |
| CHECKED:                          | DATE:            |  |  |  |
| SCALE: NTS                        | SHEET 1 OF 3     |  |  |  |
| DRAWING NUMBER                    | ISSUE            |  |  |  |

SECTION A-A

842 Assembly

THIS IS A C.A.D. GENERATED DRAWING DO NOT MAKE MANUAL REVISIONS TO MASTER.

ISSUE NUMBER

ORIGINAL

1

| 842/892 Series High Temp Card Edge Connector<br>Contact Bend Detail |                                                                                                                                             | ACAD REFERENCE NO. 842 ENG MASTER |          |                         |  |
|---------------------------------------------------------------------|---------------------------------------------------------------------------------------------------------------------------------------------|-----------------------------------|----------|-------------------------|--|
|                                                                     |                                                                                                                                             | DRAWN: J.LEE                      | DATE: OC | DATE: <b>OCT. 06/09</b> |  |
|                                                                     |                                                                                                                                             | CHECKED:                          | DATE:    | DATE:                   |  |
| EDAC INC                                                            | THESE DRAWINGS AND SPECIFICATIONS<br>ARE THE PROPERTY OF EDAC INC. AND<br>SHALL NOT BE REPRODUCED,OR COPIED<br>OR USED AS THE BASIS FOR THE | SCALE: NTS                        | SHEET    | 2 OF 3                  |  |
| TORONTO, ONTARIO                                                    |                                                                                                                                             | DRAWING NUMBER                    | •        | ISSUE                   |  |
| YOUR CONNECTION TO QUALITY & SERVICE                                | MANUFACTURE OR SALE OF APPARATUS                                                                                                            | 842 Assemb                        | ly       | 1                       |  |