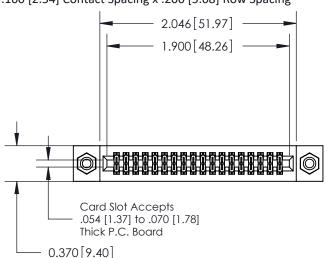

## **Contact Detail**

521-P.C. Tail .025 Sq.(0.64 Sq.) - Tail LG=.160(4.06) .100 [2.54] Contact Spacing x .200 [5.08] Row Spacing

**See Accompanying Pages for:** 

- **Contact Bend Details**
- **Mounting Options**

.240 [6.10] Point of Contact-

842/892 Series High Temp Card Edge Connector Part Number: 842-036-521-208

YOUR CONNECTION TO QUALITY & SERVICE

CANADA

842 ENG MASTER J.LEE DATE: OCT. 06/09 SHEET 1 OF 3 NTS

**SECTION A-A** 