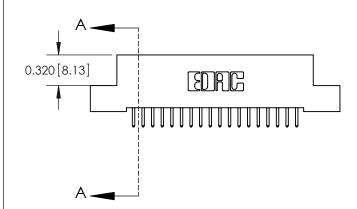

.240 [6.10] Point of Contact-

842/892 Series High Temp Card Edge Connector Part Number: 842-036-521-208

YOUR CONNECTION TO QUALITY & SERVICE

CANADA

842 ENG MASTER J.LEE DATE: OCT. 06/09 SHEET 1 OF 3 NTS

**SECTION A-A** 