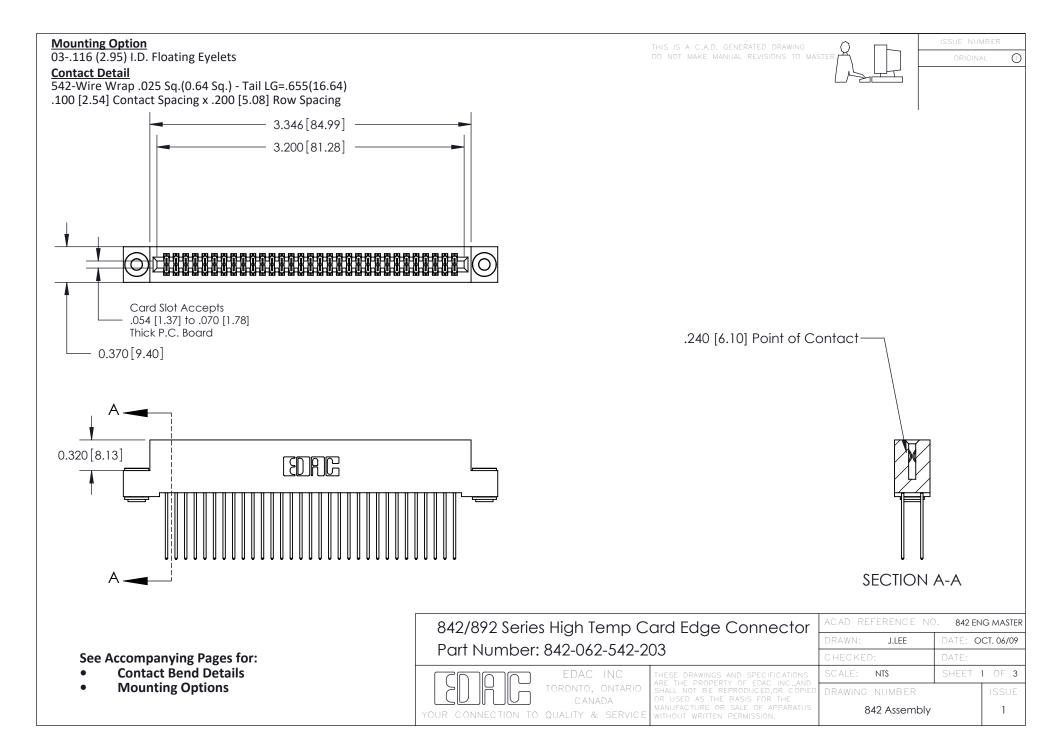

THIS IS A C.A.D. GENERATED DRAWING DO NOT MAKE MANUAL REVISIONS TO MASTER

ORIGINAL (1)



| 842/892 Series High Temp Card Edge Connector<br>Contact Bend Detail |                                                                                                 | ACAD REFERENCE NO. 842 ENG MASTER |             |                  |        |
|---------------------------------------------------------------------|-------------------------------------------------------------------------------------------------|-----------------------------------|-------------|------------------|--------|
|                                                                     |                                                                                                 | DRAWN:                            | J.LEE