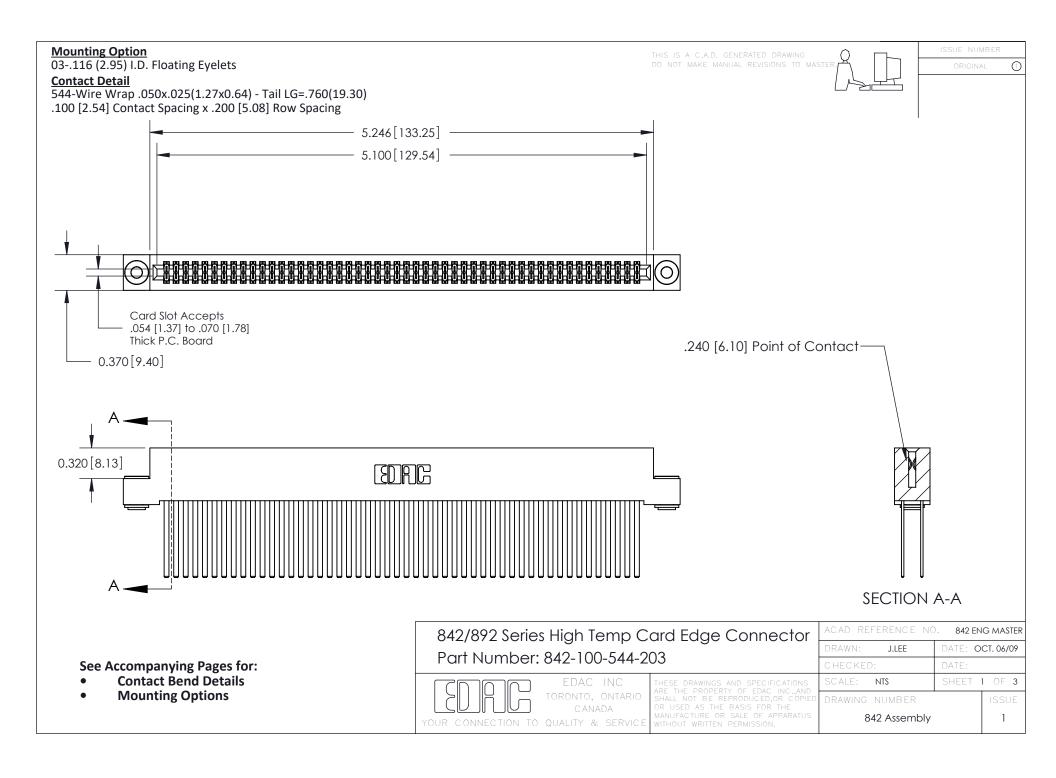

THIS IS A C.A.D. GENERATED DRAWING DO NOT MAKE MANUAL REVISIONS TO MASTER

ORIGINAL (1)



| 842/892 Series High Temp Card Edge Connector<br>Contact Bend Detail |                                                                                                 | ACAD REFERENCE NO. 842 ENG MASTER |             |                  |        |
|---------------------------------------------------------------------|-------------------------------------------------------------------------------------------------|-----------------------------------|-------------|------------------|--------|
|                                                                     |                                                                                                 | DRAWN:                            | J.LEE