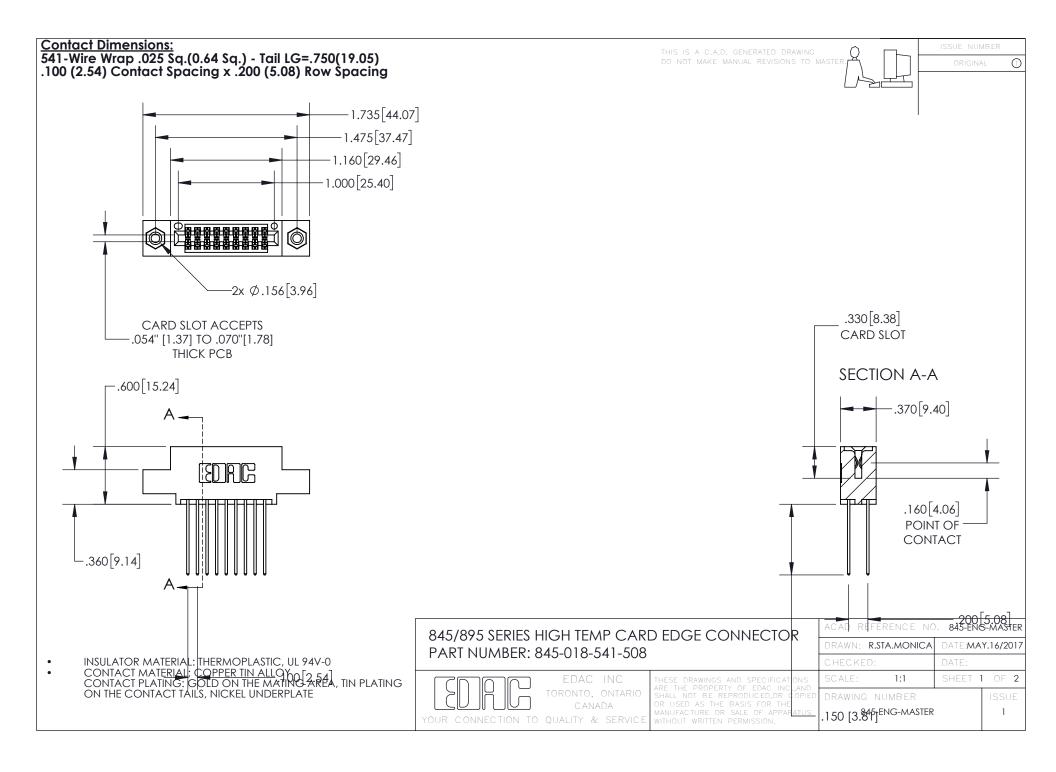

- INSULATOR MATERIAL: THERMOPLASTIC POLYESTER, UL 94V-0 DAP MATERIAL AVAILABLE UPON REQUEST
- CONTACT MATERIAL; COPPER ALLOY

CONTACT PLATING: GOLD ON THE MATING AREA, TIN PLATING ON THE CONTACT TAILS, NICKEL UNDERPLATE

## 845/895 SERIES HIGH TEMP CARD EDGE CONNECTOR CONTACT CODE 555,556,558,559,560 DIMENSIONS

YOUR CONNECTION TO QUALITY & SERVICE

|   | ACAD REFERENCE NO. 845-ENG-MASTER |                          |
|---|-----------------------------------|--------------------------|
|   | DRAWN: R.STA.MONICA               | DATE: <b>MAY.16/2017</b> |
|   | CHECKED:                          | DATE:                    |
|   | SCALE: 1:1                        | SHEET 2 OF 2             |
| D | DRAWING NUMBER                    | ISSUE                    |

845-ENG-MASTER