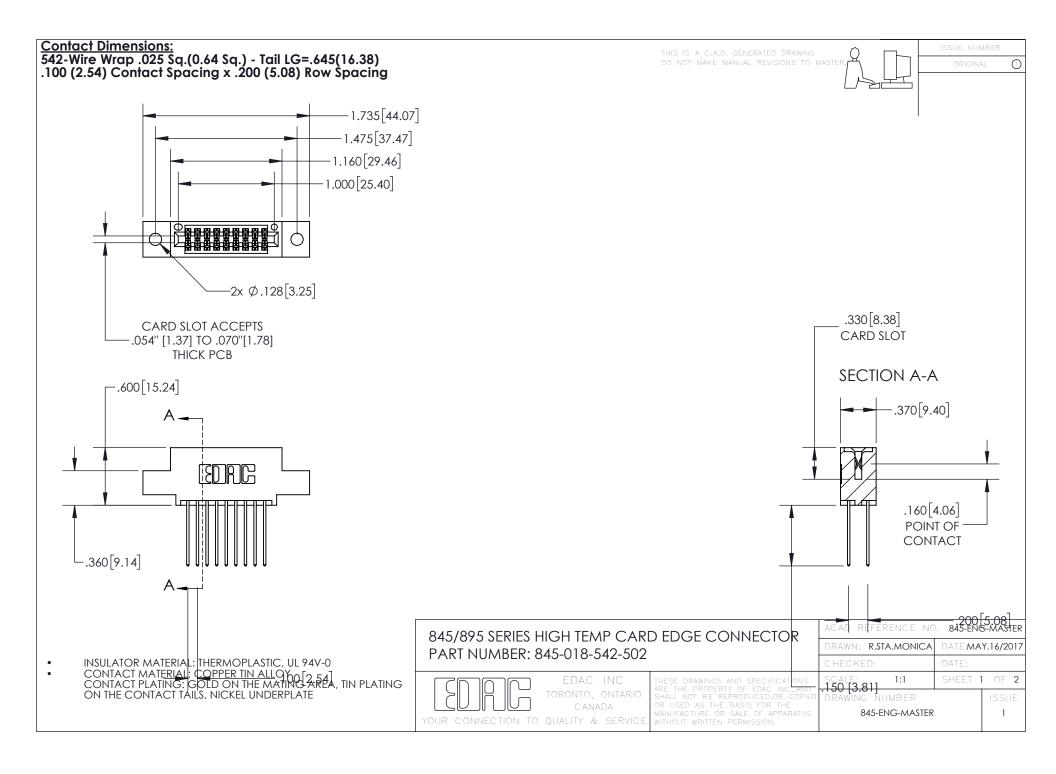

- INSULATOR MATERIAL: THERMOPLASTIC POLYESTER, UL 94V-0 DAP MATERIAL AVAILABLE UPON REQUEST
- CONTACT MATERIAL; COPPER ALLOY

CONTACT PLATING: GOLD ON THE MATING AREA, TIN PLATING ON THE CONTACT TAILS, NICKEL UNDERPLATE