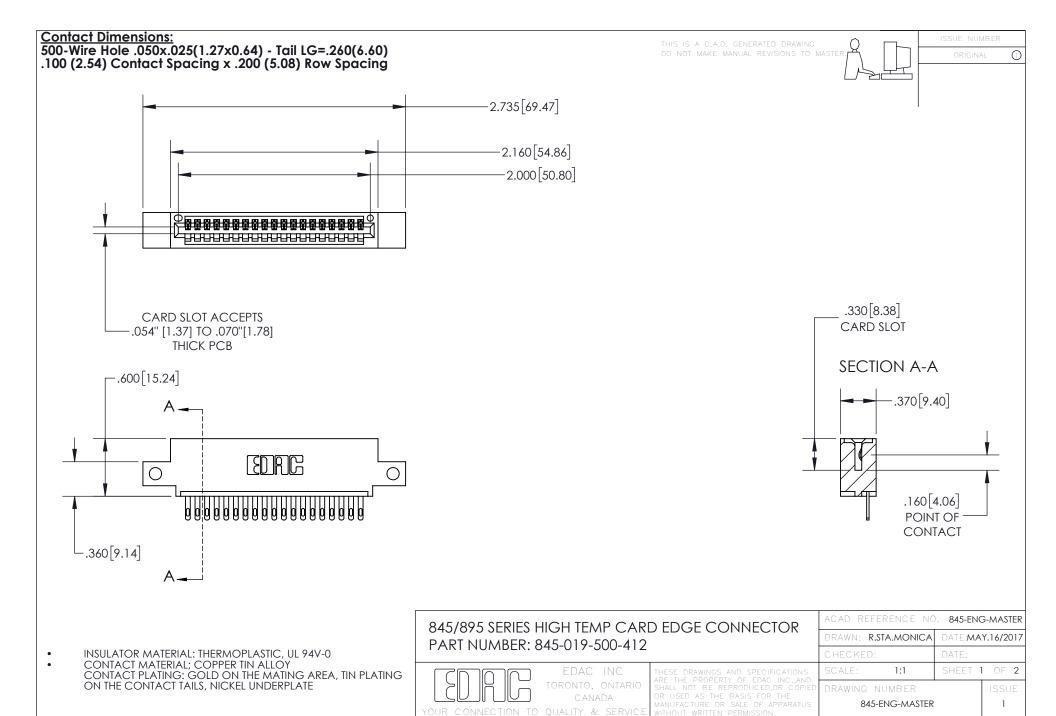

## 845/895 SERIES HIGH TEMP CARD EDGE CONNECTOR CONTACT CODE 555,556,558,559,560 DIMENSIONS

YOUR CONNECTION TO QUALITY & SERVICE

Contact Code 559

|   | ACAD REFERENCE NO. 845-ENG-MASTER |                  |
|---|-----------------------------------|------------------|
|   | DRAWN: R.STA.MONICA               | DATE:MAY.16/2017 |
|   | CHECKED:                          | DATE:            |
|   | SCALE: 1:1                        | SHEET 2 OF 2     |
| D | DRAWING NUMBER                    | ISSUE            |