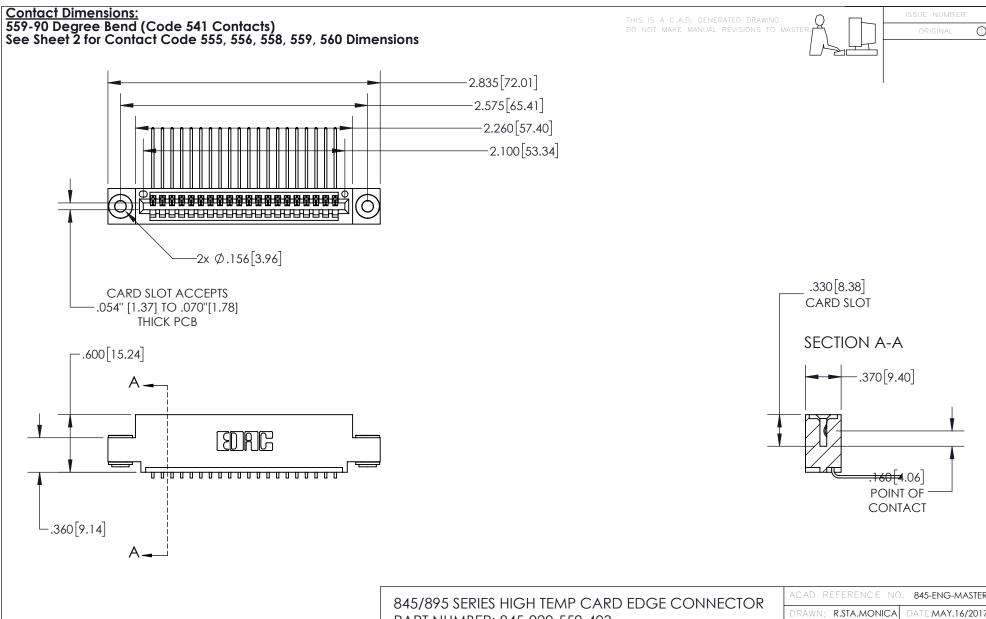

INSULATOR MATERIAL: THERMOPLASTIC, UL 94V-0

CONTACT MATERIAL; COPPER TIN ALLOY
CONTACT PLATING: GOLD ON THE MATING AREA, TIN PLATING
ON THE CONTACT TAILS, NICKEL UNDERPLATE

PART NUMBER: 845-020-559-403

CANADA