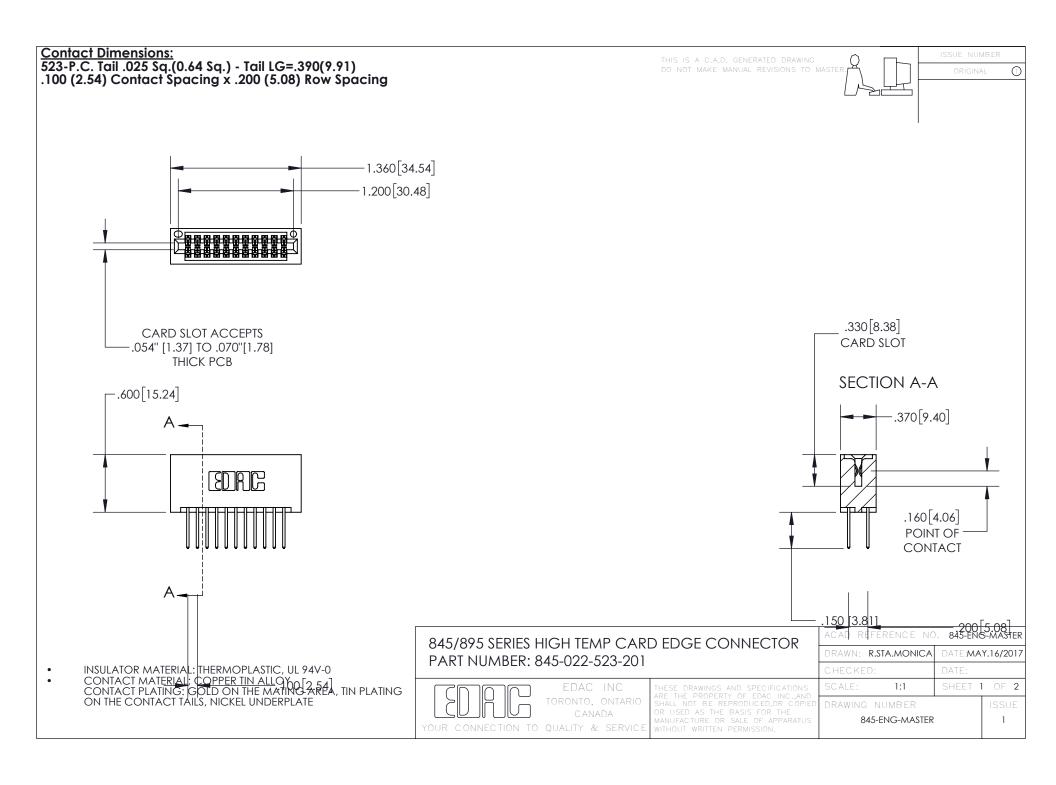

INSULATOR MATERIAL: THERMOPLASTIC POLYESTER, UL 94V-0 DAP MATERIAL AVAILABLE UPON REQUEST

CONTACT MATERIAL; COPPER ALLOY

**Contact Code 558** 

CONTACT MATERIAL, COPTER ALLOT CONTACT PLATING: GOLD ON THE MATING AREA, TIN PLATING ON THE CONTACT TAILS, NICKEL UNDERPLATE