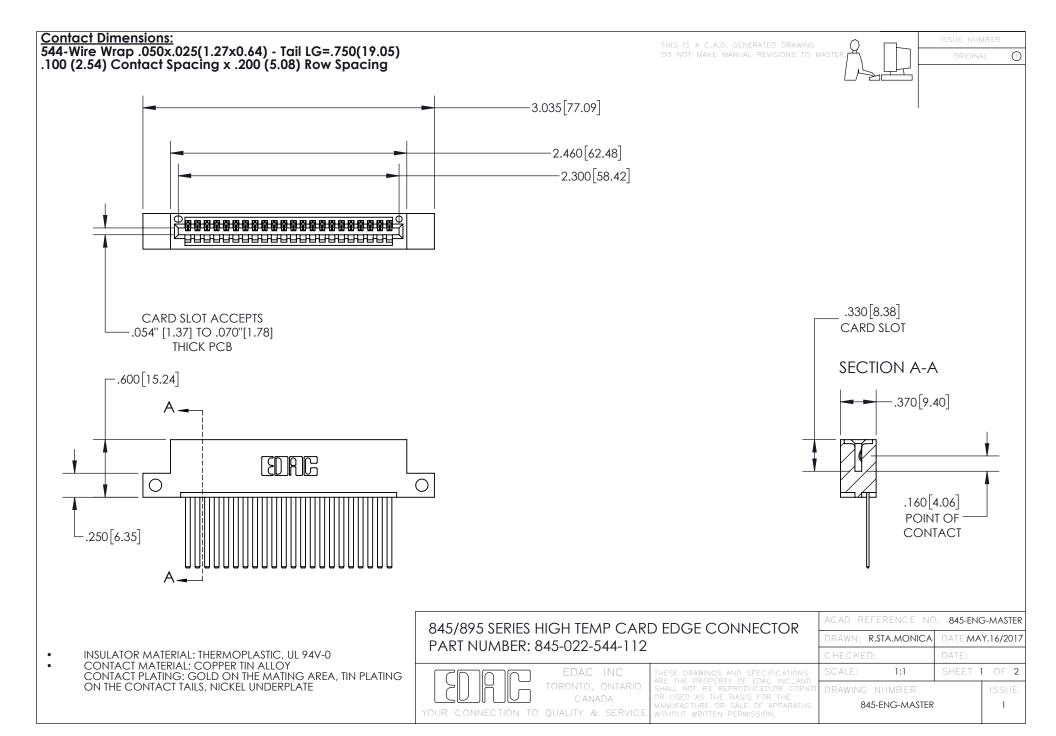

- INSULATOR MATERIAL: THERMOPLASTIC POLYESTER, UL 94V-0 DAP MATERIAL AVAILABLE UPON REQUEST
- CONTACT MATERIAL; COPPER ALLOY

CONTACT PLATING: GOLD ON THE MATING AREA, TIN PLATING ON THE CONTACT TAILS, NICKEL UNDERPLATE