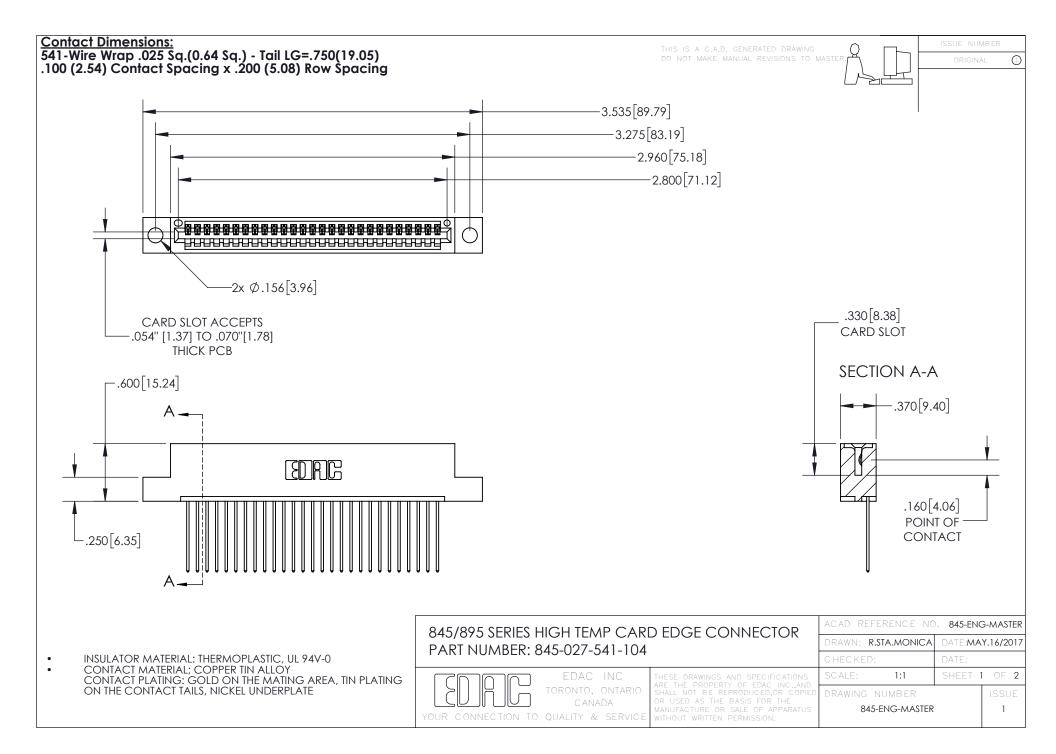

- INSULATOR MATERIAL: THERMOPLASTIC POLYESTER, UL 94V-0 DAP MATERIAL AVAILABLE UPON REQUEST
- CONTACT MATERIAL; COPPER ALLOY

CONTACT PLATING: GOLD ON THE MATING AREA, TIN PLATING ON THE CONTACT TAILS, NICKEL UNDERPLATE

## 845/895 SERIES HIGH TEMP CARD EDGE CONNECTOR CONTACT CODE 555,556,558,559,560 DIMENSIONS

YOUR CONNECTION TO QUALITY & SERVICE

|   | ACAD REFERENCE NO. 845-ENG-MASTER |                  |
|---|-----------------------------------|------------------|
|   | DRAWN: R.STA.MONICA               | DATE:MAY.16/2017 |
|   | CHECKED:                          | DATE:            |
| D | SCALE: 1:1                        | SHEET 2 OF 2     |
|   | DRAWING NUMBER                    | ISSUE            |