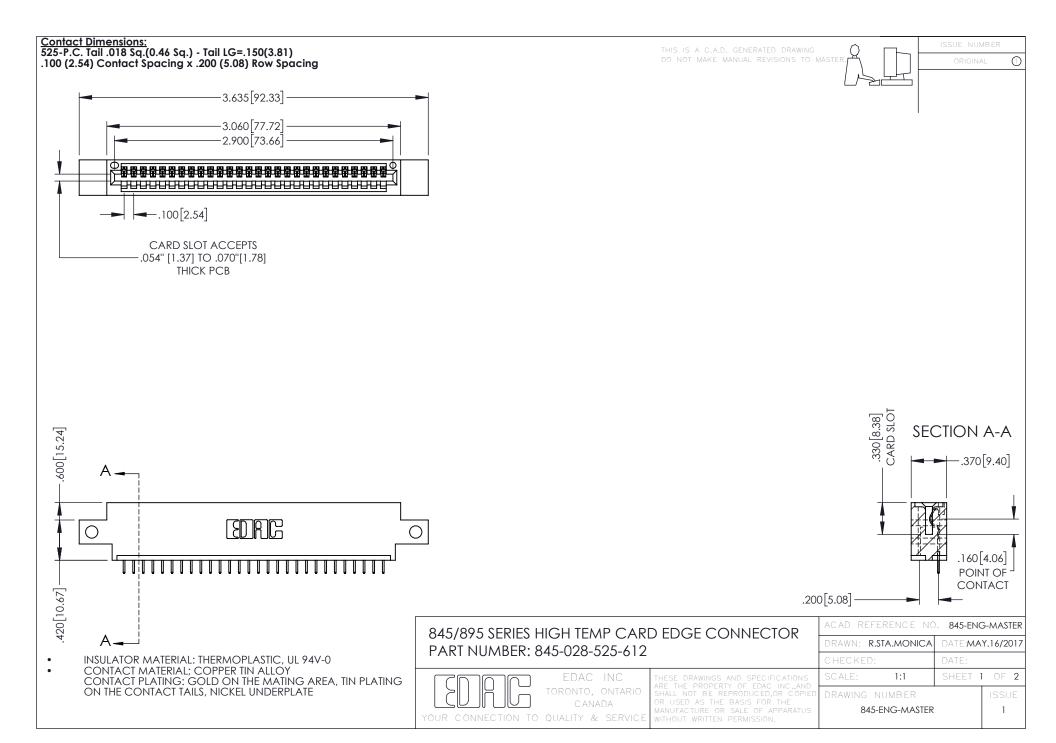

**Contact Code 558** Contact Code 559 Contact Code 560

- INSULATOR MATERIAL: THERMOPLASTIC POLYESTER, UL 94V-0 DAP MATERIAL AVAILABLE UPON REQUEST
- CONTACT MATERIAL; COPPER ALLOY

CONTACT PLATING: GOLD ON THE MATING AREA, TIN PLATING ON THE CONTACT TAILS, NICKEL UNDERPLATE

## 845/895 SERIES HIGH TEMP CARD EDGE CONNECTOR CONTACT CODE 555,556,558,559,560 DIMENSIONS

YOUR CONNECTION TO QUALITY & SERVICE

|   | ACAD REFERENCE NO. 845-ENG-MASTER |                  |
|---|-----------------------------------|------------------|
|   | DRAWN: R.STA.MONICA               | DATE:MAY.16/2017 |
|   | CHECKED:                          | DATE:            |
|   | SCALE: 1:1                        | SHEET 2 OF 2     |
| D | DRAWING NUMBER                    | ISSUE            |

845-ENG-MASTER