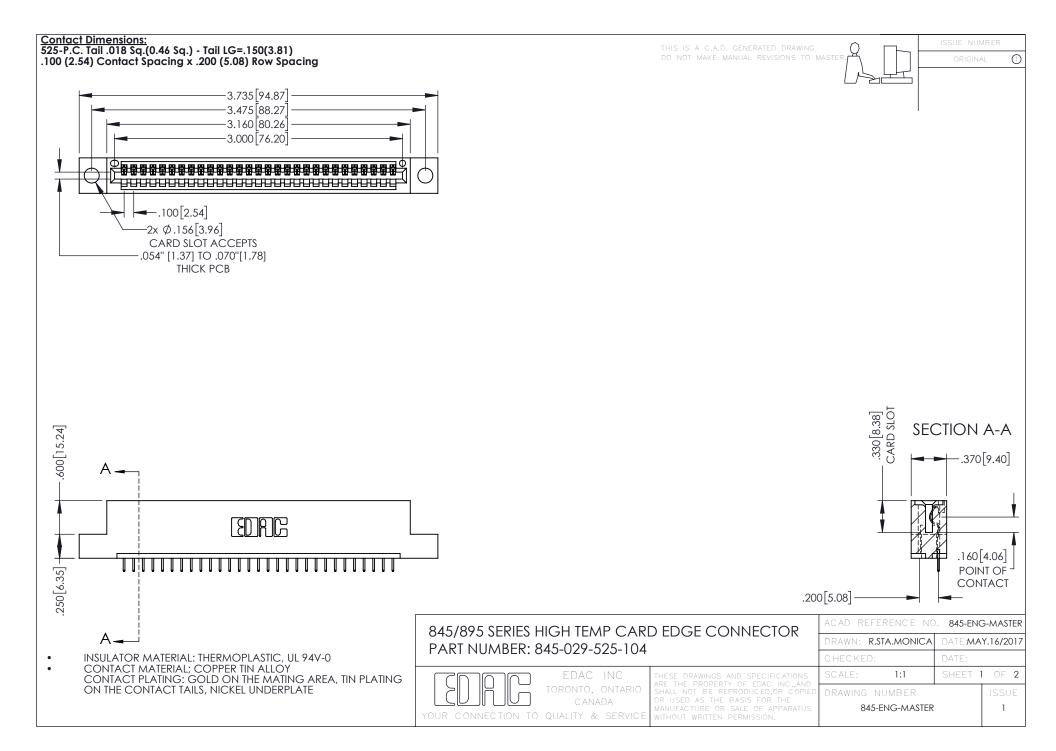

- INSULATOR MATERIAL: THERMOPLASTIC POLYESTER, UL 94V-0 DAP MATERIAL AVAILABLE UPON REQUEST
- CONTACT MATERIAL; COPPER ALLOY

**Contact Code 558** 

CONTACT PLATING: GOLD ON THE MATING AREA, TIN PLATING ON THE CONTACT TAILS, NICKEL UNDERPLATE

## 845/895 SERIES HIGH TEMP CARD EDGE CONNECTOR CONTACT CODE 555,556,558,559,560 DIMENSIONS

YOUR CONNECTION TO QUALITY & SERVICE

Contact Code 559

|   | ACAD REFERENCE NO   | . 845-ENG-MASTER |
|---|---------------------|------------------|
|   | DRAWN: R.STA.MONICA | DATE:MAY.16/2017 |
|   | CHECKED:            | DATE:            |
|   | SCALE: 1:1          | SHEET 2 OF 2     |
| D | DRAWING NUMBER      | ISSUE            |

Contact Code 560

845-ENG-MASTER