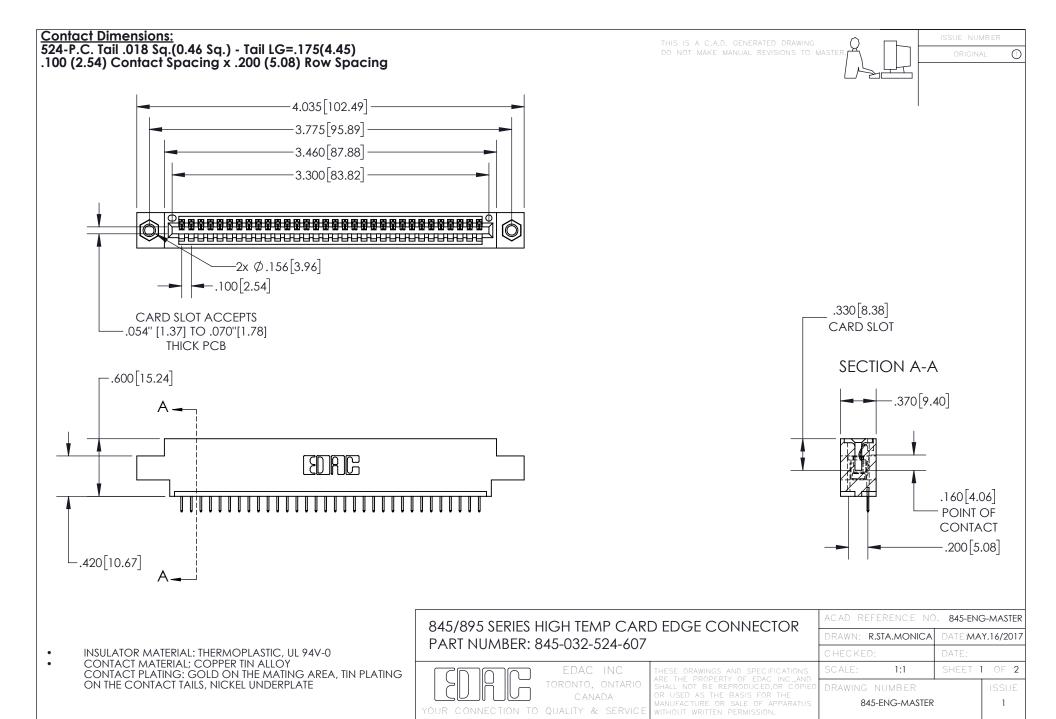

INSULATOR MATERIAL: THERMOPLASTIC POLYESTER, UL 94V-0 DAP MATERIAL AVAILABLE UPON REQUEST

**Contact Code 558** 

CONTACT MATERIAL; COPPER ALLOY CONTACT PLATING: GOLD ON THE MATING AREA, TIN PLATING ON THE CONTACT TAILS, NICKEL UNDERPLATE

## 845/895 SERIES HIGH TEMP CARD EDGE CONNECTOR CONTACT CODE 555,556,558,559,560 DIMENSIONS

YOUR CONNECTION TO QUALITY & SERVICE

Contact Code 559

|   | ACAD REFERENCE NO. 845-ENG-MASTER |                  |  |
|---|-----------------------------------|------------------|--|
|   | DRAWN: R.STA.MONICA               | DATE:MAY.16/2017 |  |
|   | CHECKED:                          | DATE:            |  |
|   | SCALE: 1:1                        | SHEET 2 OF 2     |  |
| D | DRAWING NUMBER                    | ISSUE            |  |

Contact Code 560

845-ENG-MASTER