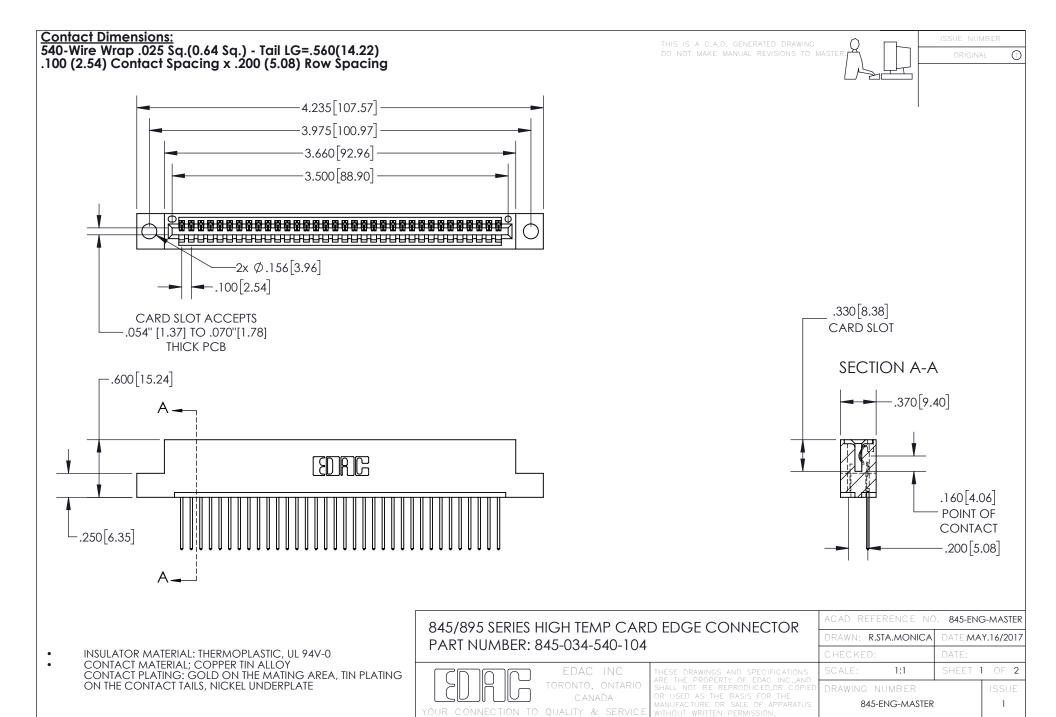

INSULATOR MATERIAL: THERMOPLASTIC POLYESTER, UL 94V-0 DAP MATERIAL AVAILABLE UPON REQUEST

**Contact Code 558** 

CONTACT MATERIAL; COPPER ALLOY CONTACT PLATING: GOLD ON THE MATING AREA, TIN PLATING ON THE CONTACT TAILS, NICKEL UNDERPLATE

## 845/895 SERIES HIGH TEMP CARD EDGE CONNECTOR CONTACT CODE 555,556,558,559,560 DIMENSIONS

YOUR CONNECTION TO QUALITY & SERVICE

Contact Code 559

|   | ACAD REFERENCE NO. 845-ENG-MASTER |                  |  |
|---|-----------------------------------|------------------|--|
|   | DRAWN: R.STA.MONICA               | DATE:MAY.16/2017 |  |
|   | CHECKED:                          | DATE:            |  |
|   | SCALE: 1:1                        | SHEET 2 OF 2     |  |
| D | DRAWING NUMBER                    | ISSUE            |  |

Contact Code 560

845-ENG-MASTER